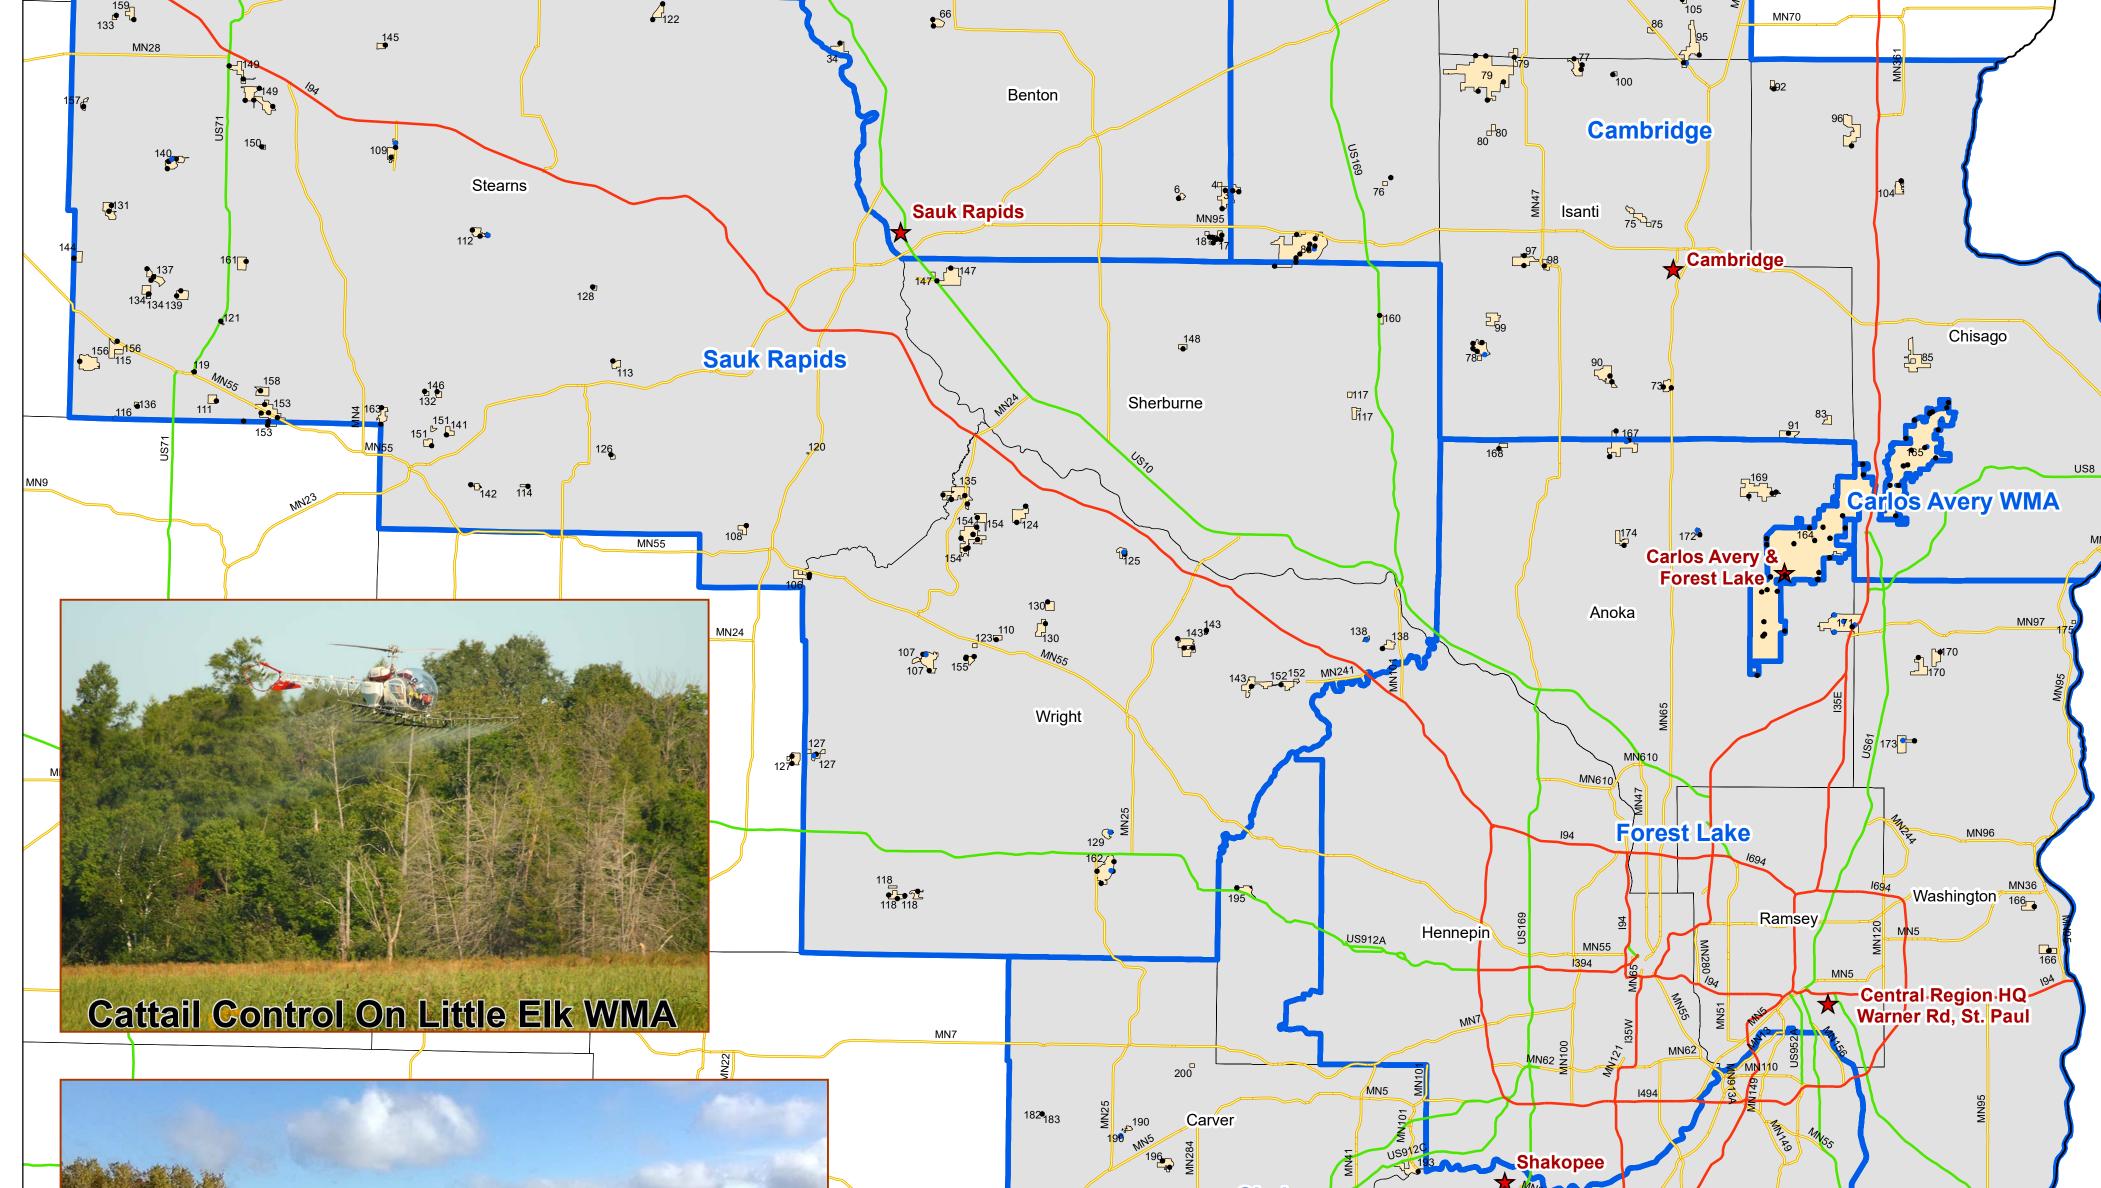

### **Required Attachments**

*Map* File: <u>dce31798-902.pdf</u>

### Alternate Text for Map

Map of Wildlife Management Areas located in MN DNR's Region 3....