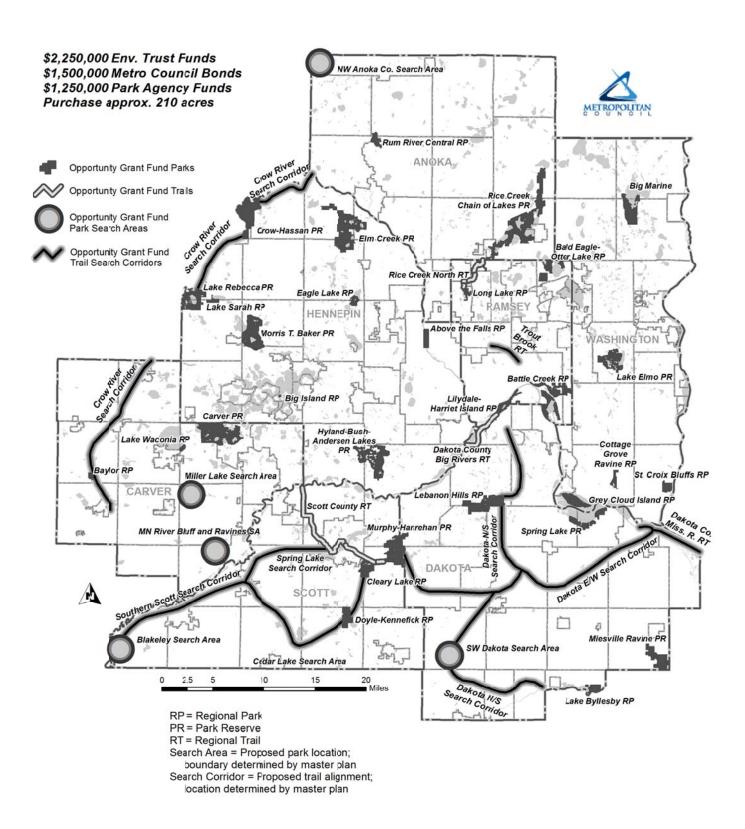

#### I. PROJECT STATEMENT

The Metropolitan Council's 2030 *Regional Parks Policy Plan* as amended in 2012 calls for the acquisition of about 17,000 acres to meet the outdoor recreation needs of an expanding population in the seven-county Twin Cities Metropolitan Region. About 13,500 acres remain to be acquired. As of May 2013, grants from the Metropolitan Council's Park Acquisition Opportunity Fund, which has been funded in part with \$7.54 million of Environment and Natural Resources Trust Fund (ENRTF) appropriations in 2007-2009 and 2011-12 along with \$5.026 million of Metropolitan Council bonds and \$16.26 million of other funds to help finance the acquisition of 1,018 acres of high quality natural resource lands for the Metropolitan Regional Park System towards this goal. A request of \$2.25 million for 2014 would be matched with \$1.5 million of Metropolitan Council bonds and \$1.25 million of regional park agency funds to acquire about 210 to 250 acres. This would be the third phase of acquisition financed with ENRTF appropriations. Approximately 5,200 acres of land qualifies for funding from this appropriation (i.e., it is high quality natural resource land that may be available for acquisition from willing sellers).

### **II. DESCRIPTION OF PROJECT ACTIVITIES**

Award subgrants to Regional Park Agencies under the Metropolitan Council's Park Acquisition Opportunity Fund program to acquire about 210 to 250 acres for the Metropolitan Regional Park System.