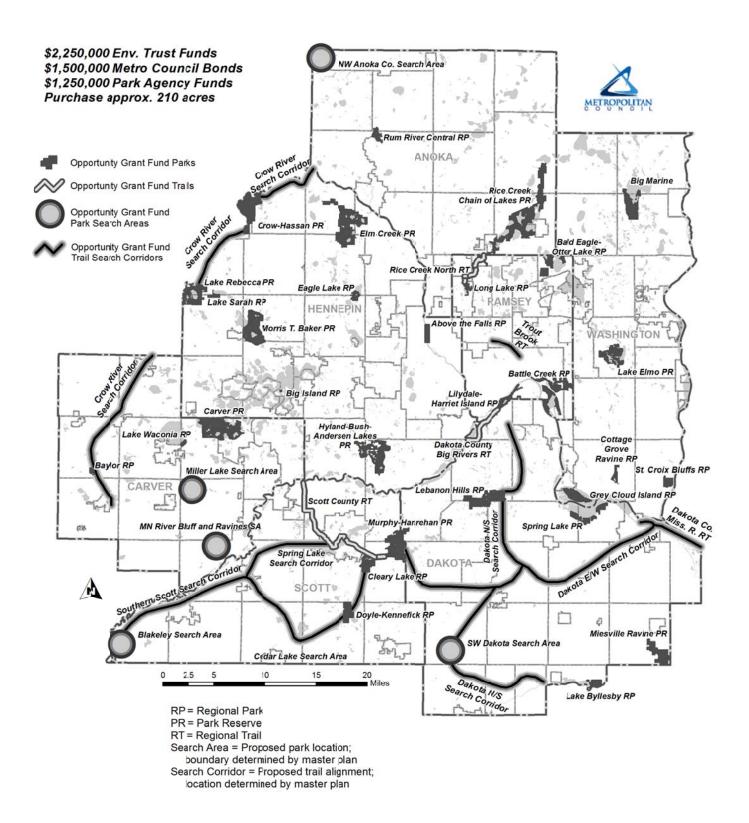

## I. PROJECT STATEMENT

The Metropolitan Council's 2030 *Regional Parks Policy Plan* as amended in 2012 calls for the acquisition of about 17,000 acres to meet the outdoor recreation needs of an expanding population in the seven-county Twin Cities Metropolitan Region. About 13,500 acres remain to be acquired. As of May 2013, grants from the Metropolitan Council's Park Acquisition Opportunity Fund, which has been funded in part with \$7.54 million of Environment and Natural Resources Trust Fund (ENRTF) appropriations in 2007-2009 and 2011-12 along with \$5.026 million of Metropolitan Council bonds and \$16.26 million of other funds to help finance the acquisition of 1,018 acres of high quality natural resource lands for the Metropolitan Regional Park System towards this goal. A request of \$2.25 million of regional park agency funds to acquire about 210 to 250 acres. This would be the third phase of acquisition financed with ENRTF appropriations. Approximately 5,200 acres of land qualifies for funding from this appropriation (i.e., it is high quality natural resource land that may be available for acquisition from willing sellers).

## **II. DESCRIPTION OF PROJECT ACTIVITIES**

Award subgrants to Regional Park Agencies under the Metropolitan Council's Park Acquisition Opportunity Fund program to acquire about 210 to 250 acres for the Metropolitan Regional Park System.

## Activity 1: Acquisition Opportunity Grants Budget: \$ 2,250,000

|                                                                                                                                                                                      | te |
|--------------------------------------------------------------------------------------------------------------------------------------------------------------------------------------|----|
| 1. Acquire about 210 to 250 acres of high quality natural resource lands<br>within Metropolitan Council approved master plan boundaries of regional<br>parks and trailsJune 30, 2017 |    |