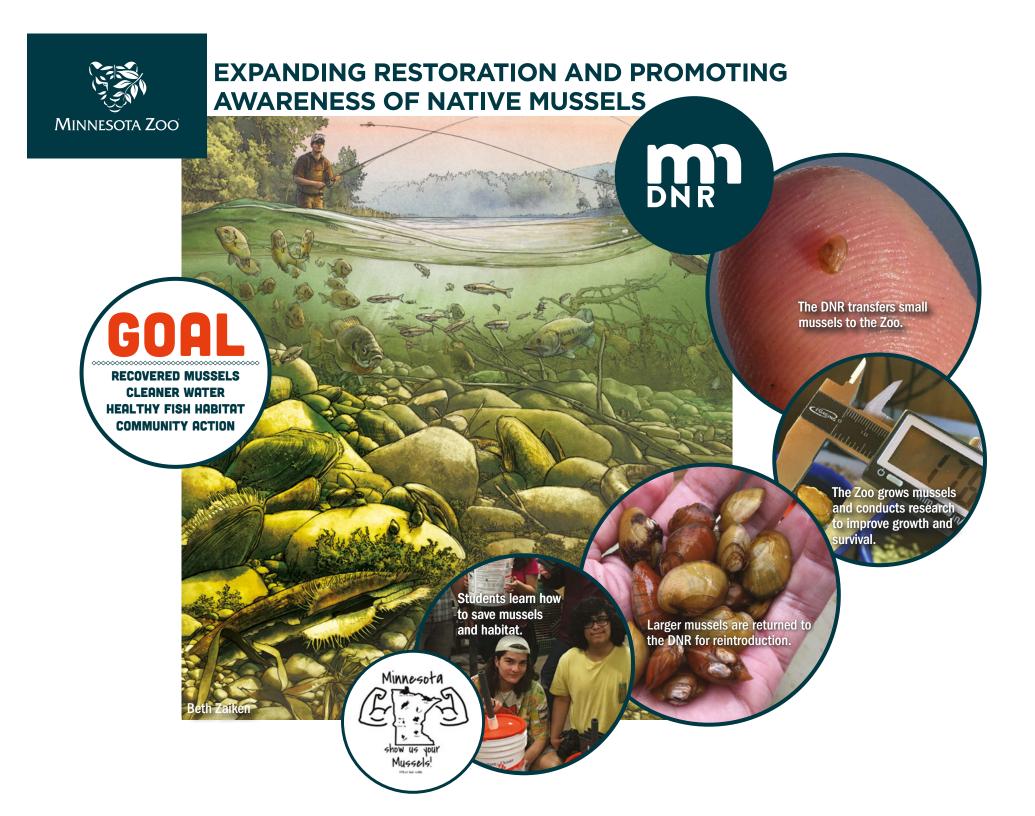

#### Describe the opportunity or problem your proposal seeks to address. Include any relevant background information.

To improve the conservation of mussels and promote water quality, the Minnesota Zoo is culturing juvenile mussels produced by the DNR for reintroduction and researching husbandry methods that will best support restoration efforts. Native mussels serve as critical ecosystem engineers, creating habitat for fish and other aquatic wildlife and helping to keep Minnesota's waterways clean by filtering algae, sediment, and pollutants. Today, however, freshwater mussels are the most at-risk group of species in the nation. Minnesota is no exception, as mussel populations in many of our waterways have been significantly depleted.

The Zoo will build upon previous ENRTF investments that have enabled us to increase our capacity for rearing juvenile mussels to >10,000 individuals and supported the construction of a research facility. To date, >1,000 mussels have been returned to the DNR for reintroduction, and research findings from sediment trials have improved rearing success. Launched in 2017, the Show Us Your Mussels Challenge promotes awareness about water resources and encourages public action through student-created digital media campaigns. Students from 30 schools have reached >120,000 members of the public with messages of mussel conservation, and teachers state-wide have been engaged through lesson plans developed by the Zoo.

#### **Activity Description:**

We will use the Zoo's increased capacity for rearing juvenile mussels – we can now accommodate more than 10,000 individuals – to continue to benefit mussel restoration by growing mussels provided by the DNR and US Fish and Wildlife Service from small juveniles until they are large enough for reintroduction. To further support the DNR's activities, we will construct systems to grow newly transformed, microscopic mussels produced at their facility and to hold host fish that are needed for mussels to reproduce. We also will improve quarantine systems for new acquisitions to evaluate protocols for minimizing the potential transfer of disease and zebra mussels to uninfested waters. Using the Zoo's recently constructed research and rearing lab, we will examine factors that may improve mussel survival and growth in captivity, such as sediment size, flow rates, and supplemental feed, to improve husbandry practices and accelerate the return of mussels to native waterways. This research will build upon studies conducted during 2019 and 2020. Activities will focus on species identified by DNR and USFWS as priorities in the Cedar, Cannon, and Mississippi River watersheds.

#### **Activity Description:**

The Minnesota Zoo's Show Us your Mussels Challenge will continue to serve both middle and high school students and provide teachers with multiple levels of support for implementation. Students will develop and deliver digital media campaigns — such as online videos, websites, and social media outreach — promoting mussel conservation, water quality, and personal or community action. The focus on digital media allows teachers to engage in the challenge, whether providing instruction in-person, through distance learning or flexing between the two models. We will leverage our educational expertise to engage teachers and students through in-person or virtual Zoo classes, presentations to schools, professional development for teachers, and educational resources updated to reflect current state and national standards. We will strengthen our partnership with local schools and evaluate the impact on knowledge, attitudes, and behaviors of participants and the public.