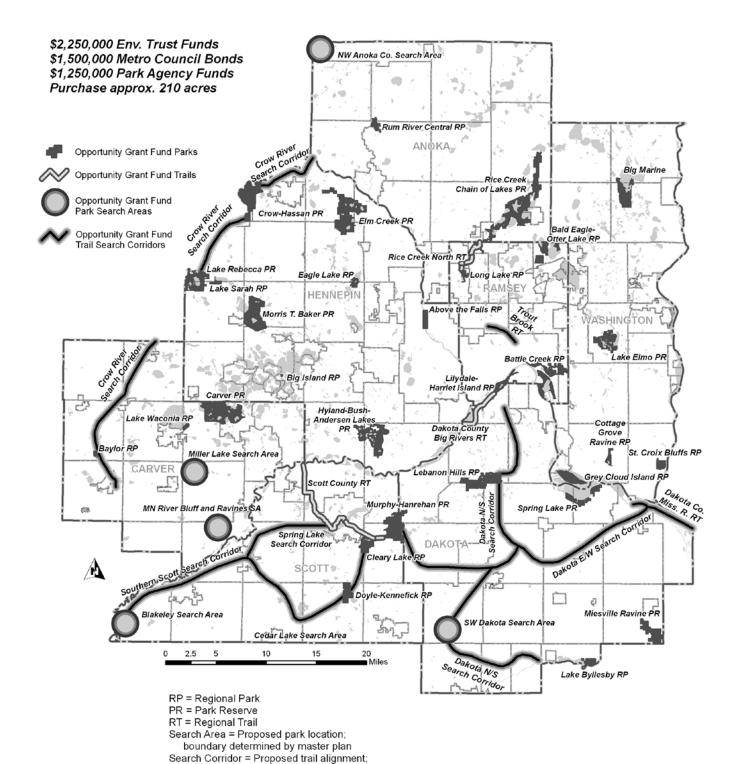

### Land Acquisition Areas That Would Be Eligible for Acquisition Opportunity Grant Fund

**▲Metropolitan Council** 

location determined by master plan