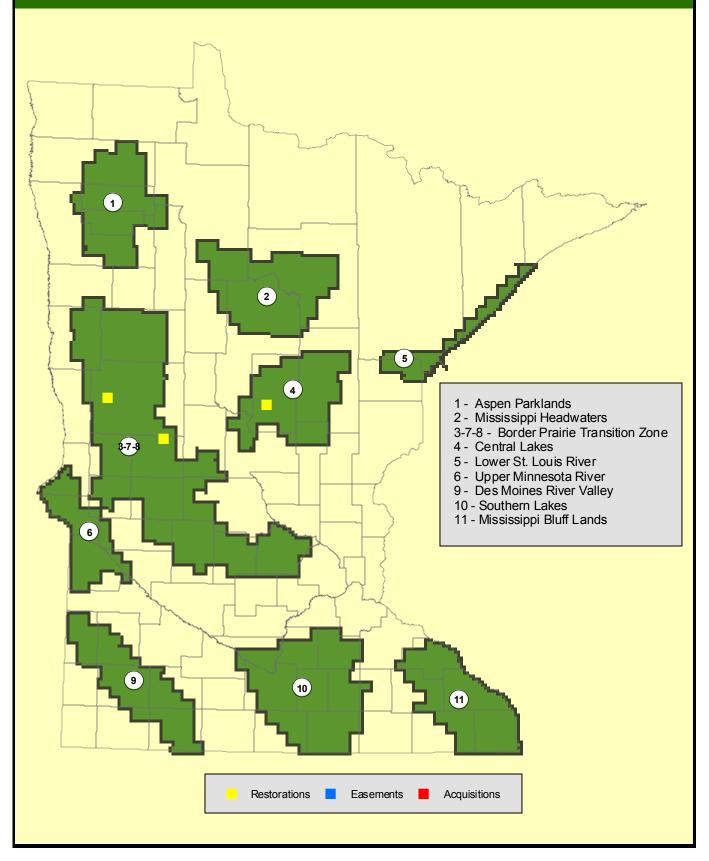

## **Overall Project Outcome and Results**

For Phase 6 of the Habitat Corridors Partnership project a total of eight lakescaping buffer zones were proposed for selection, planning, and installation in habitat corridors 3, 4, 7, and 9. This project exceeded that goal for a total of nine buffer zones, which were completed on schedule and under budget, totaling 1298 frontage feet of shoreline. This equates to an average cost of \$55.82 per foot for planning, installing, and maintaining these shoreline buffer zones which are designed to improve water quality and fish and wildlife habitat.

## **Project Results Use and Dissemination**

Completion of Phase 6 brings to 73 the total number of lakescaping buffer zone demonstration areas that have been installed in 7 habitat corridors in 22 Minnesota counties since May of 2000 with LCMR and LCCMR support provided from the Minnesota Environment and Natural Resources Trust Fund. This initiative has been instrumental in promoting this concept of lakeshore stewardship not only throughout Minnesota but also in adjacent states and as far off as Washington state and South Carolina. The book Lakescaping for Wildlife and Water Quality and the new on-line version of Restore Your Shore provide a continuing source of information for people to learn how to plan and install their own buffer zones. Also, the DNR Shoreland Habitat Program continues to offer on-the-ground assistance to local lakeshore

#### **Project Results Use and Dissemination**

Completion of Phase 6 brings to 73 the total number of lakescaping buffer zone demonstration areas that have been installed in 7 habitat corridors in 22 Minnesota counties since May of 2000 with LCMR and LCCMR funds from the Minnesota Environment and Natural Resources Trust Fund. This initiative has been instrumental in promoting this concept of lakeshore stewardship not only throughout Minnesota but also in adjacent states and as far off as Washington State and South Carolina. The book Lakescaping for Wildlife and Water Quality and the new on-line version of Restore Your Shore provide a continuing source of information for people to learn how to plan and install their own buffer zones. Also, the DNR Shoreland Habitat Program continues to offer on-the-ground assistance to local lakeshore associations, landowners, and local and county units of government to initiate lakeshore buffer zones throughout the state.