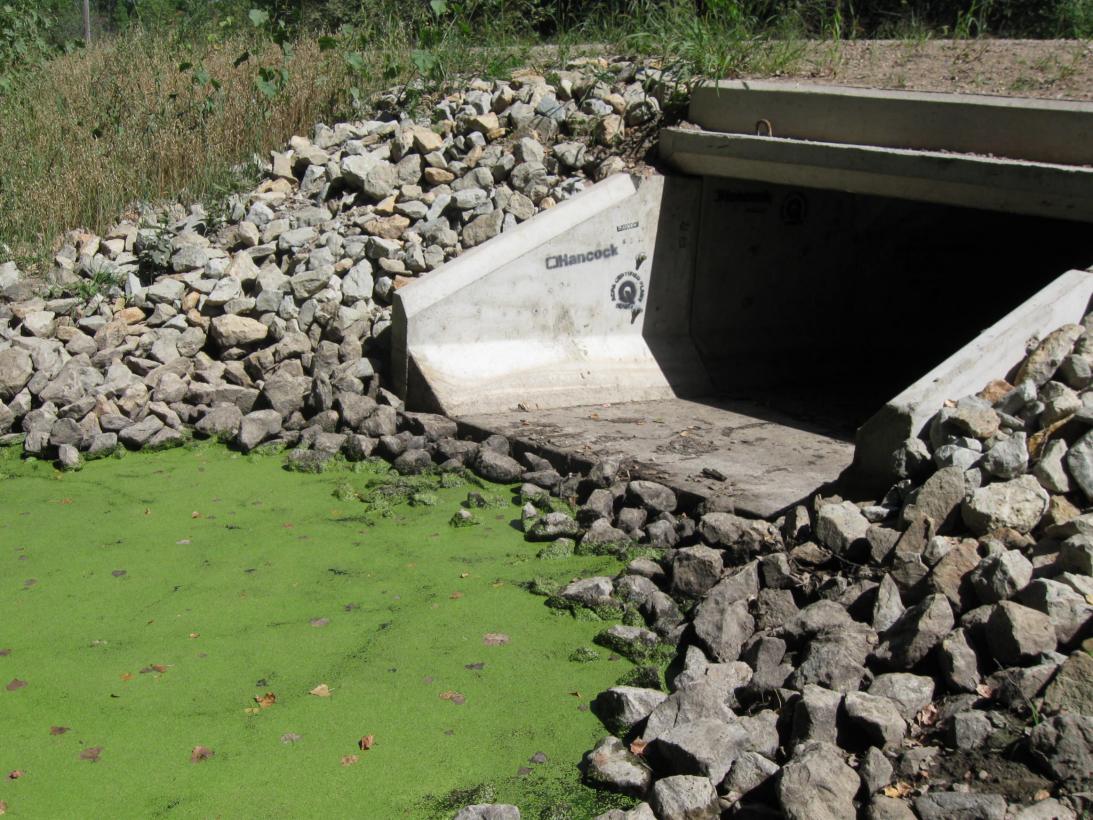

#### Project Area - 10 - Southern Lakes

Project Name: Horseshoe Lake AMA

Tract: 2

Township: 109, Range: 23, Section: 12

Activity: Dam Modification
Landtype: Public - Lake

**Description:** A high velocity culvert to to prevent carp passage was installed at the intersection of Twp. Road 24

and an unnamed lake. The culvert slope was raised by 6% to create a barrier to the carp movement upstream. This project was done with the assistance of Morristown Township.

| Funding Type Funds Use     |             | Funding Amount | Prorated Acres | Prorated Shoreline |
|----------------------------|-------------|----------------|----------------|--------------------|
| ENTF                       | Restoration | \$23,205.00    | 130.40         | 0.00               |
| State Funds                | Restoration | \$51,000.00    | 286.60         | 0.00               |
| Horseshoe Lake AMA 2 Total |             | \$74,205.00    | 417.00         | 0.00               |