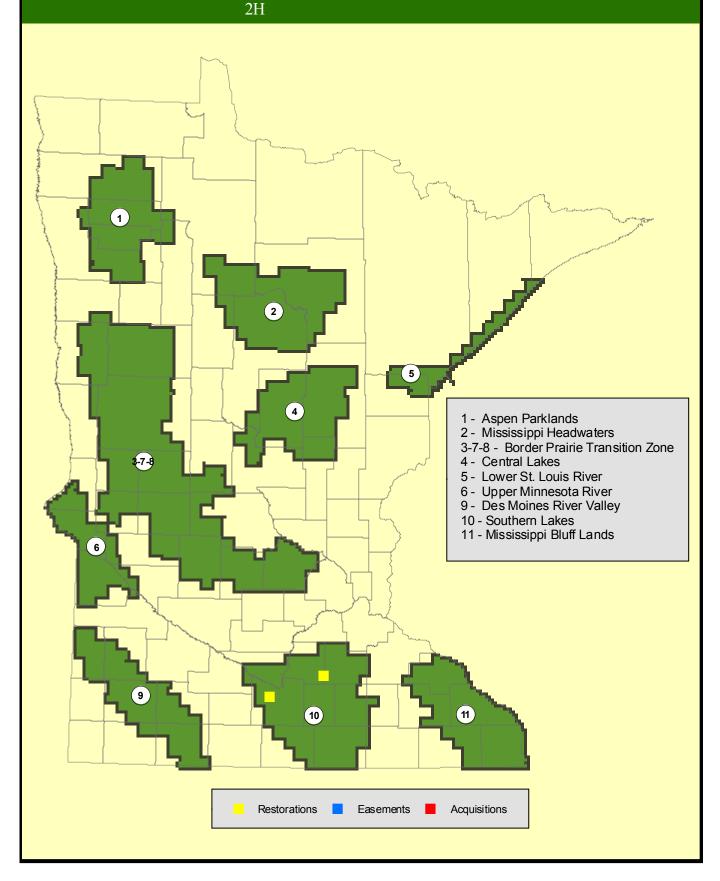

#### Project Area - 2 - Mississippi Headwaters

Project Name: Hartley Lake Outlet

Township: 59, Range: 23, Section: 32

Activity: Dam Modification Landtype: Public - Lake

**Description:** This was the engineering phase of modifying the area and dam for fish passage.

#### Project Area - 10 - Southern Lakes

Project Name: Horseshoe Lake AMA

Tract: 2

Township: 109, Range: 23, Section: 12

Activity: Dam Modification
Landtype: Public - Lake

**Description:** A high velocity culvert to to prevent carp passage was installed at the intersection of Twp. Road 24

and an unnamed lake. The culvert slope was raised by 6% to create a barrier to the carp movement upstream. This project was done with the assistance of Morristown Township.

| Funding Type Funds Use     |             | Funding Amount | Prorated Acres | Prorated Shoreline |
|----------------------------|-------------|----------------|----------------|--------------------|
| ENTF                       | Restoration | \$23,205.00    | 130.40         | 0.00               |
| State Funds                | Restoration | \$51,000.00    | 286.60         | 0.00               |
| Horseshoe Lake AMA 2 Total |             | \$74,205.00    | 417.00         | 0.00               |

Project Name: Mills Lake Barrier

Township: 107, Range: 28, Section: 11

Activity: Dam Modification Landtype: Public - Lake

**Description:** This project is putting in a fish barrier at the inlet of Mills Lake to ensure that unwanted fish do not

enter the lake. By preventing the movement of unwanted fish, like carp, we can better maintain the habitat in the lake and produce a naturally sustaining fish community. This is a cooperative project with the Blue Earth County. We paid for design, plans and permits. Blue Earth will install the

barrier sometime in the Fall of 2011.

| Funding Type | Funding Type Funds Use Funding Amount |            | Prorated Acres | Prorated Shoreline |
|--------------|---------------------------------------|------------|----------------|--------------------|
| ENTF         | Restoration                           | \$2,100.00 | 237.00         | 0.00               |

### Project Area - 11 - Mississippi Bluff Lands

Project Name: Winnebago Cree

Township: 101, Range: 5, Section: 15

Activity: Shoreline Habitat Restoration / Stabilization

Landtype: Public - River

**Description:** This project is being done in cooperation with Trout Unlimited. This project will restore instream

habitat and correct eroding banks. The work will enhance the trout fishing in that part of the state.

Due to flood in the spring of 2011 the completion of the project will be in the fall of 2011.

| Funding Type                   | Funds Use              | Funding Amount | Prorated Acres | Prorated Shoreline |
|--------------------------------|------------------------|----------------|----------------|--------------------|
| ENTF                           | Restoration            | \$71,279.00    | 0.00           | 1,459.52           |
| Other Funds                    | Personnel Expenditures | \$18,000.00    | 0.00           | 0.00               |
| Partners State Leveraged Funds | Restoration            | \$85,000.00    | 0.00           | 1,740.48           |
| Winnebago Cree Total           |                        | \$174,279.00   | 0.00           | 3,200.00           |