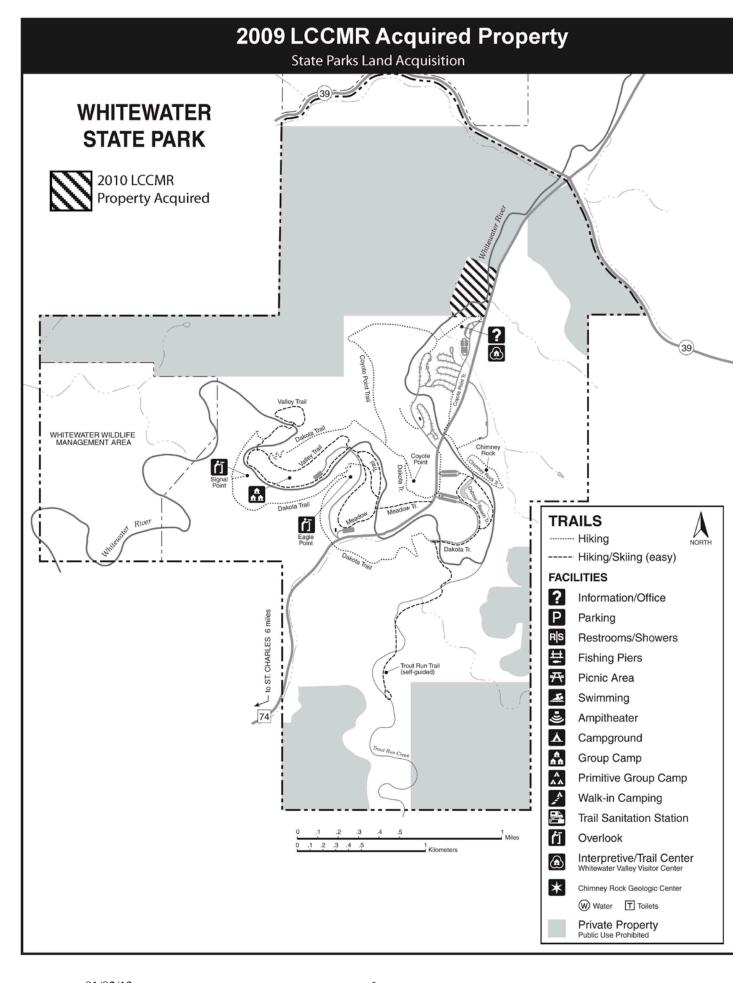

E-mail Address: Jennifer.Christie@state.mn.us

**FAX Number:** 651-297-5475

Web Page address: www.dnr.state.mn.us

**Location:** Acquisitions include, but not limited to, 1) Central- Cuyuna Country State Recreation Area near Ironton in Crow Wing County and 2) Southeast— Whitewater SPK near Altura in Winona County and 3) Southern-Nerstrand State Park in Rice County. See attached map for locations.

In December 30, 2009, the 17 acre parcel at Whitewater State Park was in the acquisition process of being appraised with an anticipated completion date within the next 60 days. In October 22, 2010, the 17-acre parcel at Whitewater State Park appraisal was completed and an offer was made in April 2010. In December 30, 2010, on-going discussions between the MnDNR and Parks & Trails Council of Minnesota were occurring regarding the offer to purchase the property. The 17-acre parcel at Whitewater State Park was acquired on June 6, 2010.

**Result 2:** Ownership of a 17-acre parcel within the statutory boundary of Whitewater State Park

**Description:** The Department of Natural Resources, Division of Parks and Trails will appraise, negotiate and acquire this parcel. This 17 acre parcel straddles the Whitewater River and lies adjacent to the park visitor center. The current trail system lies close to the boundary and this property may be used to extended the trail for additional river resource interpretation. The parcel also provides a natural buffer between our visitor center and private development.

## Final Report Summary:

This acquisition was completed on June 6, 2010

In December 30, 2009, the 17 acre parcel at Whitewater State Park was in the acquisition process of being appraised with an anticipated completion date within the

next 60 days. In October 22, 2010, the 17-acre parcel at Whitewater State Park appraisal was completed and an offer was made in April 2010. In December 30, 2010, on-going discussions between the MnDNR and Parks & Trails Council of Minnesota were occurring regarding the offer to purchase the property. The 17-acre parcel at Whitewater State Park was acquired on June 6, 2010.