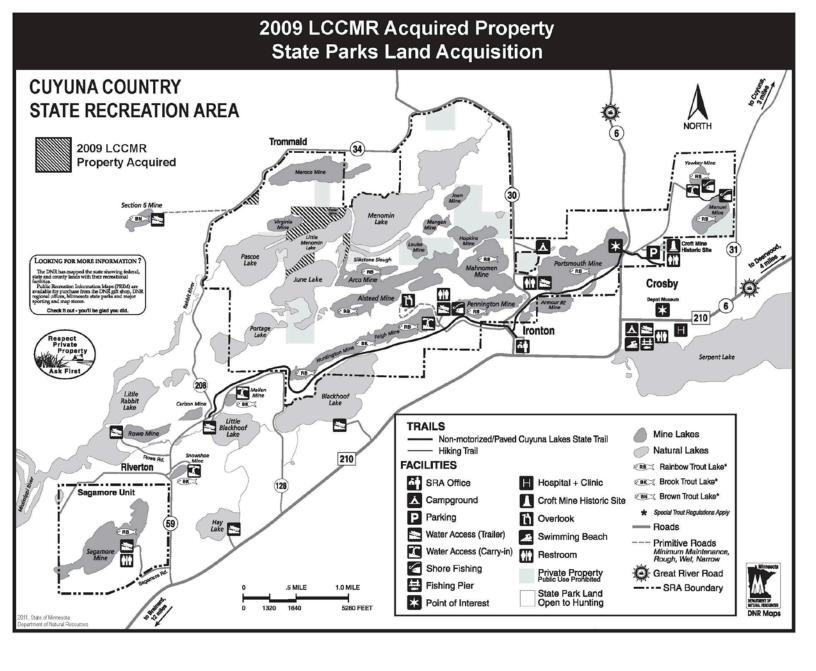

E-mail Address: Jennifer.Christie@state.mn.us

**FAX Number:** 651-297-5475

Web Page address: www.dnr.state.mn.us

**Location:** Acquisitions include, but not limited to, 1) Central- Cuyuna Country State Recreation Area near Ironton in Crow Wing County and 2) Southeast— Whitewater SPK near Altura in Winona County and 3) Southern-Nerstrand State Park in Rice County. See attached map for locations.

#### III. FINAL REPORT SUMMARY:

In December 30, 2009, the 87 acre parcel at Cuyuna Country State Recreation Area was appraised and anticipated to be acquired by February 2010. The 87 acre parcel at Cuyuna Country State Recreation Area was acquired on March 12, 2010.

#### IV. OUTLINE OF PROJECT RESULTS:

**Result 1:** Ownership of approximately 87 acres within the statutory boundary of Cuyuna Country State Recreation Area.

**Description:** The Department of Natural Resources, Division of Parks and Trails will appraise, negotiate and acquire this parcel. This 87 acre parcel is completely surrounded by park-managed land and includes a key access point into the recreation area. This parcel also has over one mile of water frontage on three lakes within the recreation area.

### Final Report Summary:

This acquisition was completed on March 12, 2010.

In December 30, 2009, the 87 acre parcel at Cuyuna Country State Recreation Area was appraised and anticipated to be acquired by February 2010. The 87 acre parcel at Cuyuna Country State Recreation Area was acquired on March 12, 2010.