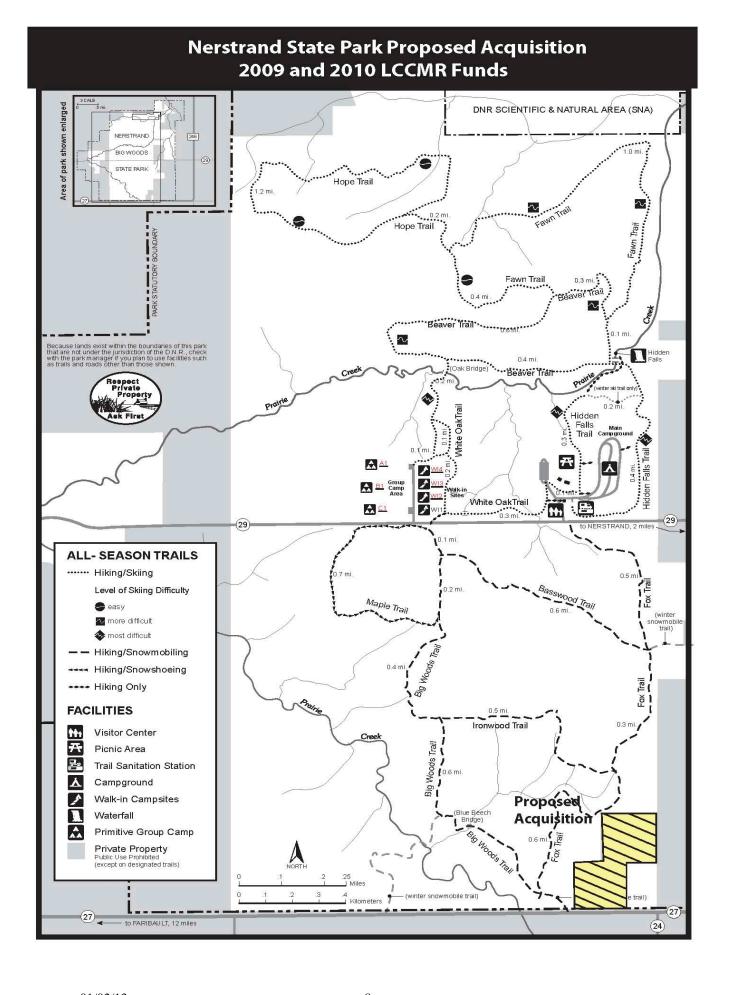

E-mail Address: Jennifer.Christie@state.mn.us

**FAX Number:** 651-297-5475

Web Page address: www.dnr.state.mn.us

**Location:** Acquisitions include, but not limited to, 1) Central- Cuyuna Country State Recreation Area near Ironton in Crow Wing County and 2) Southeast— Whitewater SPK near Altura in Winona County and 3) Southern-Nerstrand State Park in Rice County. See attached map for locations.

On January 25, 2012, due to declining property values, MnDNR requested a workplan amendment to add the partial funding of Nerstrand State Park acquisition. On January 31, 2012, the workplan amendment was approved. On July 1, 2011, the Work program Extension Approval was given to extend the completion date to June 30, 2012. The 20 acre parcel at Nerstrand State Park was acquired on December 28, 2011.

**Result 3:** Ownership of approximately 20 acres within the statutory boundary of Nerstrand State Park.

**Description:** Partially fund the acquisition of approximately 20 acres of land in Nerstrand Big Woods State Park located in Rice County. This property was identified as outstanding biodiversity significance by Minnesota County Biological Survey and has not been logged in over 100 years. The spring ephemerals are prevalent in this area of the park and the site is important to maintaining the closed canopy and diverse understory characteristic of 'big woods' in Nerstrand Big Woods State Park.

## **Final Report Summary:**

This acquisition was completed on December 28, 2011.

On January 25, 2012, due to declining property values, MnDNR requested a workplan amendment to add the partial funding of Nerstrand State Park acquisition. On January 31, 2012, the workplan amendment was approved on January 31, 2012. On July 1, 2011, the Work program Extension Approval was given to extend the completion date to June 30, 2012.