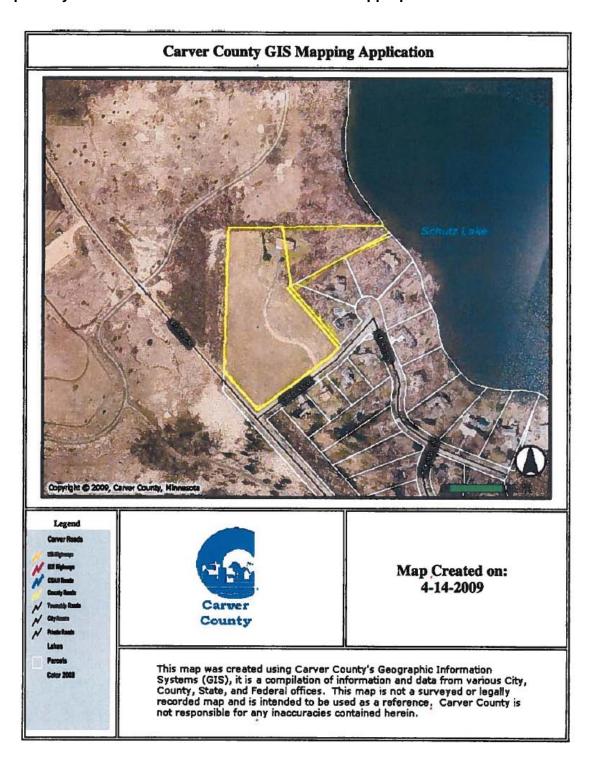

# Ganzer Property

Parcel ID: 04-119-22-11-0008 Property Type: Residential 10825 Fernbrook Lane North Maple Grove, MN 55369

**Deliverable 3:** \$431,640 of Trust Fund appropriation matched with \$287,760 of Metropolitan Council bonds that financed 75% of the costs to acquire 8.89 acres for Carver Park Reserve by Three Rivers Park District. Three Rivers Park District provided \$239,800 to finance 25% of acquisition costs.

Hedtke parcel acquired for Carver Park Reserve, Three Rivers Park District. Structure shown in aerial map was financed by Three Rivers Park District. Remaining portion of land partially financed with Environmental Trust Fund appropriation.