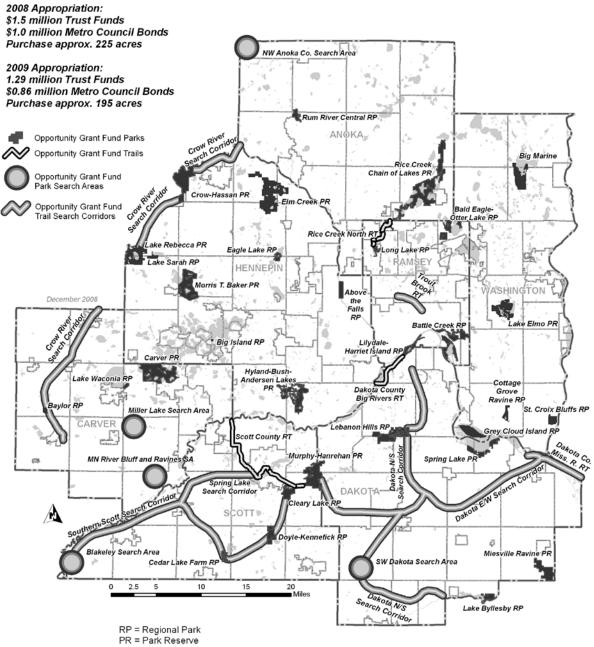

# Land Acquisition Areas That Would Be Eligible for Acquisition Opportunity Grant Fund

RT = Regional Trail

Search Area = Proposed park location; boundary determined by master plan Search Corridor = Proposed trail alignment; location determined by master plan