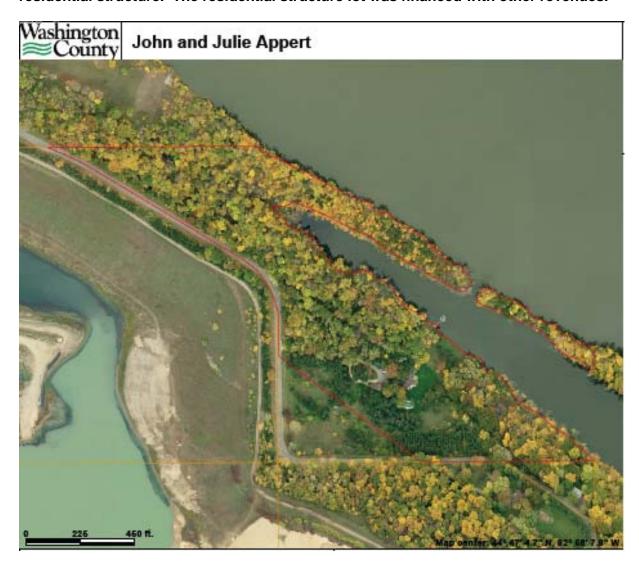

**Deliverable 5:** \$445,455 of Trust Fund appropriation matched with \$296,970 of Metropolitan Council bonds to finance 75% of acquisition costs for 38 acres including Mississippi River shoreline in Grey Cloud Island Regional Park in Washington County. Washington County provided \$247,475 to finance 25% of acquisition costs.

Appert parcel acquired for Grey Cloud Island Regional Park. Environmental Trust Fund appropriation partially financed 3 lots of the parcel that did not include a residential structure. The residential structure lot was financed with other revenues.