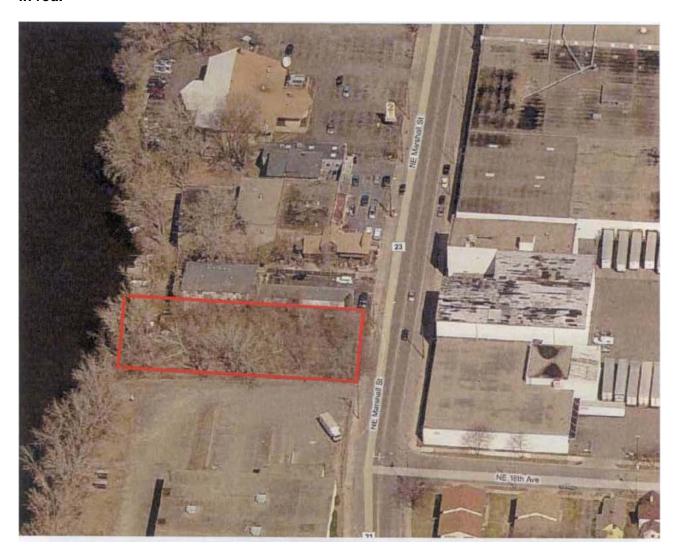

Metropolitan Council

**Deliverable 1:** \$81,392 of Trust Fund appropriation matched with \$54,261 of Metropolitan Council bonds that financed 75% of acquisition costs for 0.5 acres for Above the Falls Regional Park in Minneapolis. The Minneapolis Park & Recreation Board provided \$45,216 to finance 25% of the acquisition costs.

1808 and 1812 Marshall St. NE parcels purchased for Above the Falls Regional Park, Mpls. Park & Rec. Board. Environmental Trust Fund appropriation partially financed area outlined in red.

**Deliverable 2:** \$244,440 of Trust Fund appropriation matched with \$152,528 of Metropolitan Council bonds that financed 75% of acquisition costs for 9.42 acres of shoreline along Rush Creek for the Rush Creek Regional Trail by Three Rivers Park District. Three Rivers Park District provided \$132,233 to finance 25% of the acquisition costs.