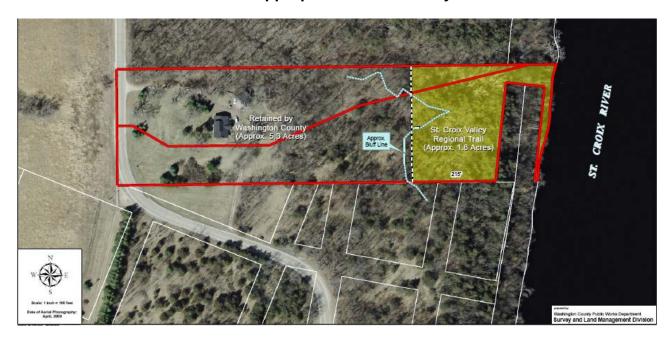

**Deliverable 6:** \$75,263 of Trust Fund appropriation matched with \$60,608 of Metropolitan Council bonds to finance 75% of acquisition costs to acquire 1.8 acres including shoreline of the St. Croix River for the St. Croix Valley Regional Trail in Washington County. Washington County provided \$45,290 to finance 25% of acquisition costs.

# Pontius property acquired for St. Croix Valley Regional Trail financed in part with Environmental Trust Fund appropriation--shown in yellow