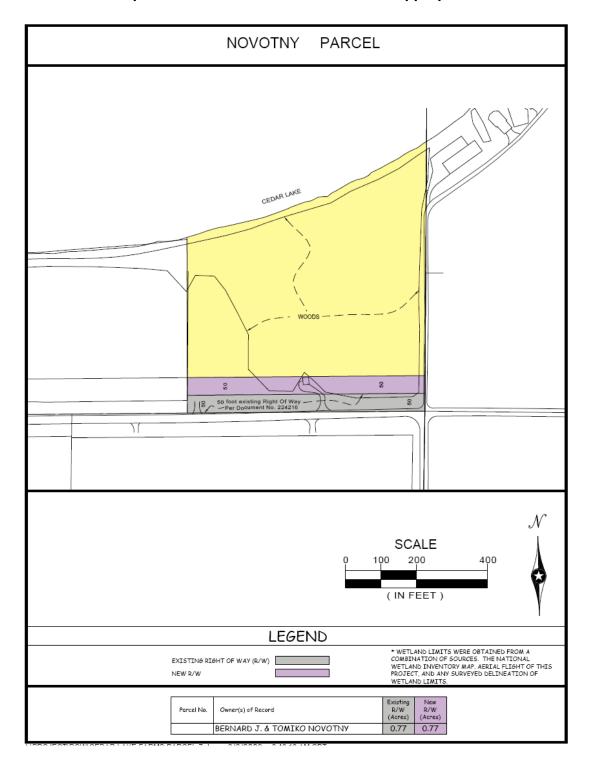

**Deliverable 4:** \$221,810 of Trust Fund appropriation matched with \$147,873 of Metropolitan Council bonds that financed 75% of the cost to acquire 8.12 acres for Cedar Lake Farm Regional Park in Scott County. Scott County provided \$123,228 to finance 25% of acquisition costs.

Novotny parcel acquired for Cedar Lake Farm Regional Park. Map shows park land partially financed with Environmental Trust Fund appropriation and highway right of way that was not acquired with Environmental Trust Fund appropriation.