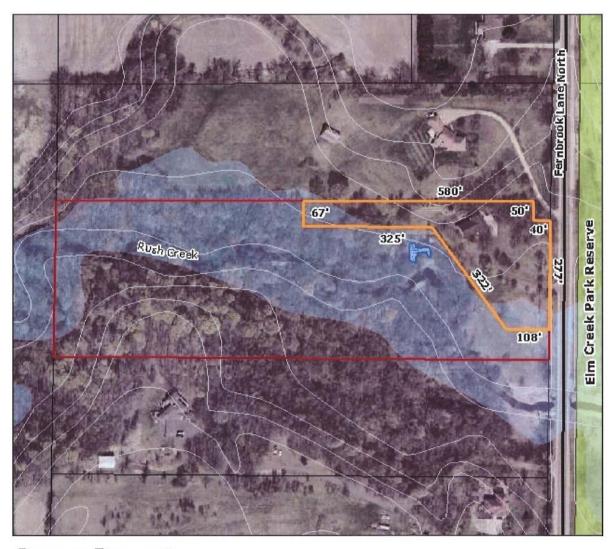

Ganzer parcel acquisition at Rush Creek Regional Trail, Three Rivers Park District. Environmental Trust Fund appropriation partially financed that portion shown in red.

# Ganzer Property

Parcel ID: 04-119-22-11-0008 Property Type: Residential 10825 Fernbrook Lane North Maple Grove, MN 55369

**Deliverable 3:** \$431,640 of Trust Fund appropriation matched with \$287,760 of Metropolitan Council bonds that financed 75% of the costs to acquire 8.89 acres for Carver Park Reserve by Three Rivers Park District. Three Rivers Park District provided \$239,800 to finance 25% of acquisition costs.