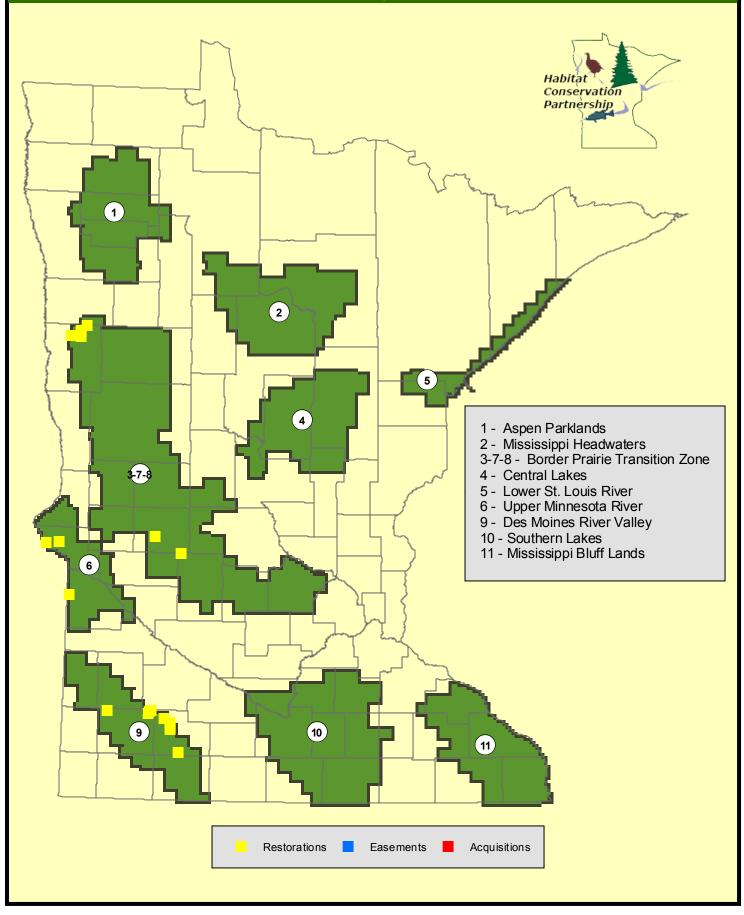

Project Area - 6 - Upper Minnesota River

| Project Name:          | Clinton Prairie SNA<br>Township: 123, Range: 47, Section: 16                                                                   |                              |                |                    |  |  |
|------------------------|--------------------------------------------------------------------------------------------------------------------------------|------------------------------|----------------|--------------------|--|--|
| Activity:<br>Landtype: | Grassland Enhancement<br>Public - SNA                                                                                          |                              |                |                    |  |  |
| Description:           | Inventory and treatment of invasive                                                                                            | e species on native prairie. |                |                    |  |  |
| Funding Type           | Funds Use                                                                                                                      | Funding Amount               | Prorated Acres | Prorated Shoreline |  |  |
| ENTF                   | Restoration                                                                                                                    | \$1,700.00                   | 78.00          | 0.00               |  |  |
| Project Name:          | Bonanza Prairie SNA<br>Township: 123, Range: 48, Sectior                                                                       | n: 20                        |                |                    |  |  |
| Activity:              | Grassland Enhancement                                                                                                          |                              |                |                    |  |  |
| Landtype:              | Public - SNA                                                                                                                   |                              |                |                    |  |  |
| Description:           | MCC crew hand cut woody species invading the native prairie on Bonanza Prairie SNA. Woody species were cut and stumps treated. |                              |                |                    |  |  |
| Funding Type           | Funds Use                                                                                                                      | Funding Amount               | Prorated Acres | Prorated Shoreline |  |  |
| ENTF                   | Restoration                                                                                                                    | \$3,000.00                   | 30.00          | 0.00               |  |  |

#### Project Area - 7 - Alexandria Moraine

| Project Name:         | Norway Lake 5<br>Township: 122, Range: 36, Section: 5     |                                      |                           |                    |  |  |  |
|-----------------------|-----------------------------------------------------------|--------------------------------------|---------------------------|--------------------|--|--|--|
| Activity:             | Grassland Enhancement                                     |                                      |                           |                    |  |  |  |
| Landtype:             | Private - Land                                            |                                      |                           |                    |  |  |  |
| Description:          | Red cedar trees were cut from 2                           | 0 acres of native prairie. Project s | ite is enrolled in Native | Prairie            |  |  |  |
|                       | Bank.                                                     |                                      |                           |                    |  |  |  |
| Funding Type          | Funds Use                                                 | Funding Amount                       | Prorated Acres            | Prorated Shoreline |  |  |  |
| ENTF                  | Restoration                                               | \$4,000.00                           | 20.00                     | 0.00               |  |  |  |
| ENTF                  | Restoration         \$4,000.00         44.00         0.00 |                                      |                           |                    |  |  |  |
| Grassland Enhancement | Total                                                     | \$8,000.00                           | 64.00                     | 0.00               |  |  |  |
| Norway Lake 5 Total   |                                                           | \$8,000.00                           | 64.00                     | 0.00               |  |  |  |

#### 2K:Prairie Management - MN DNR - Scientific and Natural Areas Program

| Project Name:                                                                                                                                                                   | Holly 2 Prairie Bank<br>Township: 108, Range: 39, Section: 2                                                                                                                                                                                                                                                                                                                                                                                                                                                          |                                                                                                                                                                                                                                      |                                                                                                                                        |                                                                                   |  |  |
|---------------------------------------------------------------------------------------------------------------------------------------------------------------------------------|-----------------------------------------------------------------------------------------------------------------------------------------------------------------------------------------------------------------------------------------------------------------------------------------------------------------------------------------------------------------------------------------------------------------------------------------------------------------------------------------------------------------------|--------------------------------------------------------------------------------------------------------------------------------------------------------------------------------------------------------------------------------------|----------------------------------------------------------------------------------------------------------------------------------------|-----------------------------------------------------------------------------------|--|--|
| Activity:<br>Landtype:<br>Description:                                                                                                                                          | Grassland Restoration<br>Private - Land<br>Native Prairie Bank harvested in<br>to the native prairie.                                                                                                                                                                                                                                                                                                                                                                                                                 |                                                                                                                                                                                                                                      | storation on cropped lar                                                                                                               | nd adjacent                                                                       |  |  |
| Funding Type                                                                                                                                                                    | Funds Use                                                                                                                                                                                                                                                                                                                                                                                                                                                                                                             | Funding Amount                                                                                                                                                                                                                       | Prorated Acres                                                                                                                         | Prorated Shoreline                                                                |  |  |
| ENTF                                                                                                                                                                            | Restoration                                                                                                                                                                                                                                                                                                                                                                                                                                                                                                           | \$1,800.00                                                                                                                                                                                                                           | 2.00                                                                                                                                   | 0.00                                                                              |  |  |
| Project Name:                                                                                                                                                                   | Ann 25 PB<br>Township: 108, Range: 38, Sectio                                                                                                                                                                                                                                                                                                                                                                                                                                                                         | on: 25                                                                                                                                                                                                                               |                                                                                                                                        |                                                                                   |  |  |
| Activity:<br>Landtype:<br>Description:                                                                                                                                          | Grassland Restoration<br>Private - Land<br>Scattered boxelder, ash, and cott<br>Project area is enrolled in Native                                                                                                                                                                                                                                                                                                                                                                                                    |                                                                                                                                                                                                                                      | rom 24.5 acres of nativ                                                                                                                | e prairie.                                                                        |  |  |
| Funding Type                                                                                                                                                                    | Funds Use                                                                                                                                                                                                                                                                                                                                                                                                                                                                                                             | Funding Amount                                                                                                                                                                                                                       | Prorated Acres                                                                                                                         | Prorated Shoreline                                                                |  |  |
| ENTF                                                                                                                                                                            | Restoration                                                                                                                                                                                                                                                                                                                                                                                                                                                                                                           | \$8,200.00                                                                                                                                                                                                                           | 24.50                                                                                                                                  | 0.00                                                                              |  |  |
|                                                                                                                                                                                 | Township: 108, Range: 43, Section                                                                                                                                                                                                                                                                                                                                                                                                                                                                                     | on 11                                                                                                                                                                                                                                |                                                                                                                                        |                                                                                   |  |  |
| Activity:<br>Landtype:<br>Description:                                                                                                                                          | Grassland Enhancement<br>Private - Land<br>Boxelder and cottonwood trees w<br>adjacent reconstructed prairie tha                                                                                                                                                                                                                                                                                                                                                                                                      | vere removed from 25 acres of na                                                                                                                                                                                                     | •                                                                                                                                      |                                                                                   |  |  |
| Landtype:                                                                                                                                                                       | Grassland Enhancement<br>Private - Land<br>Boxelder and cottonwood trees w                                                                                                                                                                                                                                                                                                                                                                                                                                            | vere removed from 25 acres of na                                                                                                                                                                                                     | •                                                                                                                                      | e Prairie                                                                         |  |  |
| Landtype:<br>Description:<br>Funding Type                                                                                                                                       | Grassland Enhancement<br>Private - Land<br>Boxelder and cottonwood trees w<br>adjacent reconstructed prairie tha<br>Bank Program.                                                                                                                                                                                                                                                                                                                                                                                     | vere removed from 25 acres of na<br>at is enrolled in RIM. Native prairie                                                                                                                                                            | es are enrolled in Native                                                                                                              | e Prairie Prorated Shoreline                                                      |  |  |
| Landtype:<br>Description:<br>Funding Type                                                                                                                                       | Grassland Enhancement<br>Private - Land<br>Boxelder and cottonwood trees w<br>adjacent reconstructed prairie tha<br>Bank Program.<br>Funds Use                                                                                                                                                                                                                                                                                                                                                                        | vere removed from 25 acres of na<br>at is enrolled in RIM. Native prairie<br>Funding Amount<br>\$7,875.00<br>on: 4                                                                                                                   | es are enrolled in Native<br>Prorated Acres<br>44.00<br>stumps treated on 43 a                                                         | e Prairie<br><i>Prorated Shoreline</i><br>0.00                                    |  |  |
| Landtype:<br>Description:<br>Funding Type<br>ENTF<br>Project Name:<br>Activity:<br>Landtype:                                                                                    | Grassland Enhancement<br>Private - Land<br>Boxelder and cottonwood trees w<br>adjacent reconstructed prairie that<br>Bank Program.<br>Funds Use<br>Restoration<br>Storden 4 PB<br>Township: 107, Range: 37, Section<br>Grassland Enhancement<br>Private - Land<br>Scattered siberian elm, buckthorr<br>native prairie enrolled in the Native                                                                                                                                                                          | vere removed from 25 acres of na<br>at is enrolled in RIM. Native prairie<br>Funding Amount<br>\$7,875.00<br>on: 4                                                                                                                   | es are enrolled in Native<br>Prorated Acres<br>44.00<br>stumps treated on 43 a                                                         | e Prairie<br><i>Prorated Shoreline</i><br>0.00<br>0.00<br>0.00                    |  |  |
| Landtype:<br>Description:<br>Funding Type<br>ENTF<br>Project Name:<br>Activity:<br>Landtype:<br>Description:<br>Funding Type                                                    | Grassland Enhancement<br>Private - Land<br>Boxelder and cottonwood trees w<br>adjacent reconstructed prairie that<br>Bank Program.<br>Funds Use<br>Restoration<br>Storden 4 PB<br>Township: 107, Range: 37, Section<br>Grassland Enhancement<br>Private - Land<br>Scattered siberian elm, buckthorr<br>native prairie enrolled in the Native<br>1-acre.                                                                                                                                                               | vere removed from 25 acres of na<br>at is enrolled in RIM. Native prairie<br>Funding Amount<br>\$7,875.00<br>on: 4<br>n, and cottonwoods were cut and<br>ve Prairie Bank Program. Birdsfoo                                           | es are enrolled in Native<br>Prorated Acres<br>44.00<br>stumps treated on 43 a<br>ot Trefoil was also pulle                            | e Prairie <i>Prorated Shoreline</i> 0.00 cres of d from <i>Prorated Shoreline</i> |  |  |
| Landtype:<br>Description:<br>Funding Type<br>ENTF<br>Project Name:<br>Activity:<br>Landtype:<br>Description:<br>Funding Type                                                    | Grassland Enhancement<br>Private - Land<br>Boxelder and cottonwood trees w<br>adjacent reconstructed prairie that<br>Bank Program.<br>Funds Use<br>Restoration<br>Storden 4 PB<br>Township: 107, Range: 37, Section<br>Grassland Enhancement<br>Private - Land<br>Scattered siberian elm, buckthorr<br>native prairie enrolled in the Native<br>1-acre.<br>Funds Use                                                                                                                                                  | vere removed from 25 acres of na<br>at is enrolled in RIM. Native prairie<br>Funding Amount<br>\$7,875.00<br>on: 4<br>n, and cottonwoods were cut and<br>ve Prairie Bank Program. Birdsfoo<br>Funding Amount<br>\$6,935.00           | es are enrolled in Native<br>Prorated Acres<br>44.00<br>stumps treated on 43 a<br>ot Trefoil was also pulle<br>Prorated Acres          | e Prairie <i>Prorated Shoreline</i> 0.00 cres of d from <i>Prorated Shoreline</i> |  |  |
| Landtype:<br>Description:<br>Funding Type<br>ENTF<br>Project Name:<br>Activity:<br>Landtype:<br>Description:<br>Funding Type<br>ENTF                                            | Grassland Enhancement<br>Private - Land<br>Boxelder and cottonwood trees w<br>adjacent reconstructed prairie that<br>Bank Program.<br>Funds Use<br>Restoration<br>Storden 4 PB<br>Township: 107, Range: 37, Section<br>Grassland Enhancement<br>Private - Land<br>Scattered siberian elm, buckthorr<br>native prairie enrolled in the Native<br>1-acre.<br>Funds Use<br>Restoration<br>Wahl Prairie<br>Township: 108, Range: 39, Section<br>Grassland Restoration<br>Private - Land<br>Encroaching woody species were | vere removed from 25 acres of na<br>at is enrolled in RIM. Native prairie<br>Funding Amount<br>\$7,875.00<br>on: 4<br>n, and cottonwoods were cut and<br>ve Prairie Bank Program. Birdsfoo<br>Funding Amount<br>\$6,935.00<br>on: 16 | es are enrolled in Native<br>Prorated Acres<br>44.00<br>stumps treated on 43 a<br>ot Trefoil was also pulle<br>Prorated Acres<br>44.00 | e Prairie  Prorated Shoreline 0.00  cres of d from  Prorated Shoreline 0.00       |  |  |
| Landtype:<br>Description:<br>Funding Type<br>ENTF<br>Project Name:<br>Activity:<br>Landtype:<br>Description:<br>Funding Type<br>ENTF<br>Project Name:<br>Activity:<br>Landtype: | Grassland Enhancement<br>Private - Land<br>Boxelder and cottonwood trees w<br>adjacent reconstructed prairie that<br>Bank Program.<br>Funds Use<br>Restoration<br>Storden 4 PB<br>Township: 107, Range: 37, Section<br>Grassland Enhancement<br>Private - Land<br>Scattered siberian elm, buckthorr<br>native prairie enrolled in the Native<br>1-acre.<br>Funds Use<br>Restoration<br>Wahl Prairie<br>Township: 108, Range: 39, Section<br>Grassland Restoration<br>Private - Land                                   | vere removed from 25 acres of na<br>at is enrolled in RIM. Native prairie<br>Funding Amount<br>\$7,875.00<br>on: 4<br>n, and cottonwoods were cut and<br>ve Prairie Bank Program. Birdsfoo<br>Funding Amount<br>\$6,935.00<br>on: 16 | es are enrolled in Native<br>Prorated Acres<br>44.00<br>stumps treated on 43 a<br>ot Trefoil was also pulle<br>Prorated Acres<br>44.00 | e Prairie                                                                         |  |  |

|                                         | 2K:                                                           | Prairie Management - MN D                                                                                           | NR - Scientific and Natural                             | l Areas Program          |                         |  |
|-----------------------------------------|---------------------------------------------------------------|---------------------------------------------------------------------------------------------------------------------|---------------------------------------------------------|--------------------------|-------------------------|--|
| Project Name:                           | Yellow Bank Hills SNA<br>Township: 118, Range: 46, Section: 4 |                                                                                                                     |                                                         |                          |                         |  |
| Activity:                               | Gra                                                           | assland Enhancement                                                                                                 |                                                         |                          |                         |  |
| Landtype:                               | Pul                                                           | olic - SNA                                                                                                          |                                                         |                          |                         |  |
| Description:                            | Lea                                                           | afy spurge populations were inve                                                                                    | entoried and treated on 78 acre                         | s of native prairie.     |                         |  |
| Funding Type                            |                                                               | Funds Use                                                                                                           | Funding Amount                                          | Prorated Acres           | Prorated Shoreline      |  |
| ENTF                                    |                                                               | Restoration                                                                                                         | \$1,350.00                                              | 78.00                    | 0.00                    |  |
| Project Name:                           |                                                               | rden 21 Prairie Bank<br>wnship: 107, Range: 37, Section                                                             | : 21                                                    |                          |                         |  |
| Activity:                               | Gra                                                           | assland Enhancement                                                                                                 |                                                         |                          |                         |  |
| Landtype:                               | Pri                                                           | vate - Land                                                                                                         |                                                         |                          |                         |  |
| Description:                            |                                                               | nada thistle was treated on 1 ac<br>es also benefitted.                                                             | re of native prairie on a native p                      | prairie bank easement.   | Surrounding             |  |
| Funding Type                            |                                                               | Funds Use                                                                                                           | Funding Amount                                          | Prorated Acres           | Prorated Shoreline      |  |
| ENTF                                    |                                                               | Restoration                                                                                                         | \$370.00                                                | 1.00                     | 0.00                    |  |
| ENTF                                    |                                                               | Restoration                                                                                                         | \$1,390.00                                              | 2.50                     | 0.00                    |  |
| Grassland Enhancement                   | Total                                                         |                                                                                                                     | \$1,760.00                                              | 3.50                     | 0.00                    |  |
| Storden 21 Prairie Bank                 |                                                               |                                                                                                                     | \$1,760.00                                              | 3.50                     | 0.00                    |  |
| Activity:<br>Landtype:                  | Gra<br>Priv                                                   | wnship: 107, Range: 37, Section<br>assland Enhancement<br>vate - Land<br>dsfoot Trefoil was pulled from a l         |                                                         | 1 acro was troated       |                         |  |
| Description:<br>Funding Type            | DII                                                           | Funds Use                                                                                                           | Funding Amount                                          | Prorated Acres           | Prorated Shoreline      |  |
| ENTF                                    |                                                               | Restoration                                                                                                         | \$300.00                                                | 1.00                     | 0.00                    |  |
| Project Name:<br>Activity:<br>Landtype: | Tov<br>Gra<br>Priv                                            | lly 10<br>wnship: 108, Range: 39, Section<br>assland Enhancement<br>vate - Land<br>afy Spurger beetles were release | : 10                                                    |                          | L                       |  |
| Description:<br>Funding Type            | Lea                                                           | Funds Use                                                                                                           | Funding Amount                                          | Prorated Acres           | Prorated Shoreline      |  |
| ENTF                                    |                                                               | Restoration                                                                                                         | \$540.00                                                | 30.00                    | 0.00                    |  |
| Project Name:                           | Tov                                                           | eat Bend 29 Prairie Bank<br>wnship: 105, Range: 36, Section                                                         |                                                         |                          |                         |  |
| Activity:                               |                                                               |                                                                                                                     |                                                         |                          |                         |  |
| Landtype:                               | Priv                                                          | vate - Land                                                                                                         |                                                         |                          |                         |  |
| Landtype:<br>Description:               | Priv                                                          | vate - Land<br>2 acres of native and reconstruct                                                                    | •                                                       |                          |                         |  |
| Landtype:                               | Priv                                                          | vate - Land                                                                                                         | ted prairie was burned.<br>Funding Amount<br>\$1,780.00 | Prorated Acres<br>102.00 | Prorated Shoreline 0.00 |  |