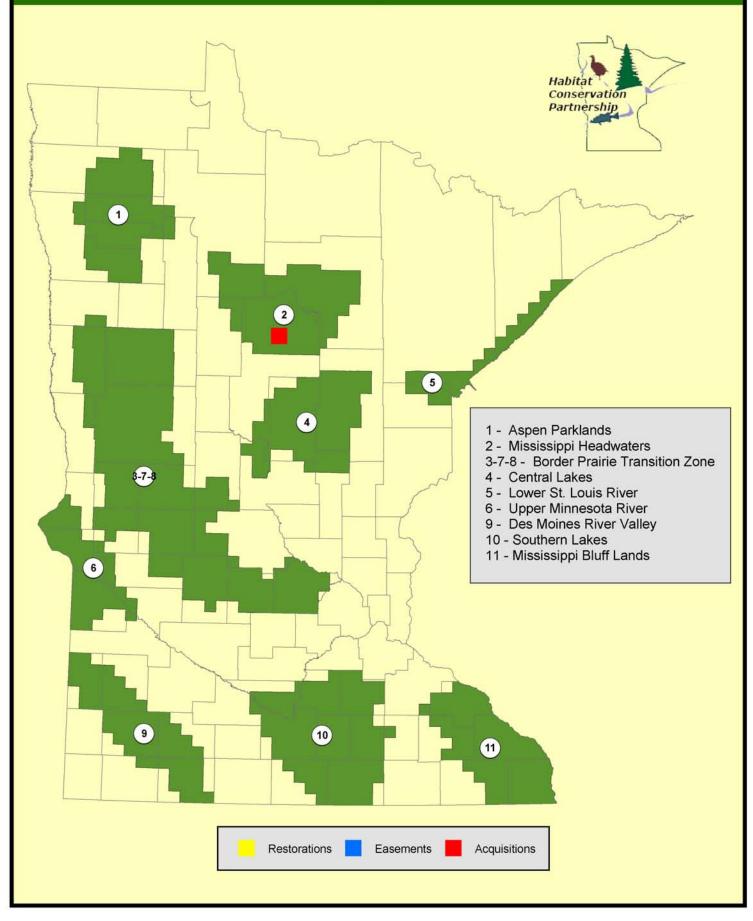

The Buetow AMA acquisition creates a new DNR Aquatic Management Area providing outstanding opportunities for public fishing, hunting and nature observation. The 238 acre parcel contains thousands of feet of shoreline on a shallow bay with a floating bog and extensive stands of wild rice and submerged vegetation. This diverse forest and wetland habitat also links a number of parcels of land already in public ownership (see attached map) ensuring a large landscape for wildlife to roam.

## 4C: Critical Lands Protection Program - The Trust for Public Land

| Acquisition Activities                                                                                                                                                                                                                                                                                                                                                                                                                                                                                                                                                                                                                                                                                                                                                                                                                                                                                                                                                                                                                                                                                                                                                     |                                                                                                                                                                                                                                                                                                                                                                                                                                                                                                                                                                                                                                                                                                                                                                                                                                                                                                                                                                                                                                                                                                                                                                                                                                                                                                                                                                                                                                                                                                                                                                                                                                                                                                                                                                                                                                                                                                                                                                                                                                                                                          |       |                              |                   |                    |                   |                  |                   |                  |
|----------------------------------------------------------------------------------------------------------------------------------------------------------------------------------------------------------------------------------------------------------------------------------------------------------------------------------------------------------------------------------------------------------------------------------------------------------------------------------------------------------------------------------------------------------------------------------------------------------------------------------------------------------------------------------------------------------------------------------------------------------------------------------------------------------------------------------------------------------------------------------------------------------------------------------------------------------------------------------------------------------------------------------------------------------------------------------------------------------------------------------------------------------------------------|------------------------------------------------------------------------------------------------------------------------------------------------------------------------------------------------------------------------------------------------------------------------------------------------------------------------------------------------------------------------------------------------------------------------------------------------------------------------------------------------------------------------------------------------------------------------------------------------------------------------------------------------------------------------------------------------------------------------------------------------------------------------------------------------------------------------------------------------------------------------------------------------------------------------------------------------------------------------------------------------------------------------------------------------------------------------------------------------------------------------------------------------------------------------------------------------------------------------------------------------------------------------------------------------------------------------------------------------------------------------------------------------------------------------------------------------------------------------------------------------------------------------------------------------------------------------------------------------------------------------------------------------------------------------------------------------------------------------------------------------------------------------------------------------------------------------------------------------------------------------------------------------------------------------------------------------------------------------------------------------------------------------------------------------------------------------------------------|-------|------------------------------|-------------------|--------------------|-------------------|------------------|-------------------|------------------|
| Project Name: Buetow AMA   Tract: 1   Project Area: 2 - Mississippi Headwaters<br>Township: 142, Range: 28, Section: 16   Acquisition Holder: DNR-AMA   Description: The Buetow AMA acquisition creates a new DNR Aquatic Management Area providing<br>outstanding opportunities for public fishing, hunting and nature observation. The 238 acre parcel<br>contains thousands of feet of shoreline on a shallow bay with a floating bog and extensive stands<br>of wild rice and submerged vegetation. This diverse forest and wetland habitat also links multiple<br>parcels of land already in public ownership ensuring a large landscape for wildlife to roam.<br>Although the property was listed for sale, TPL was able to quickly secure the property for less<br>than its appraised fair market value and work together with DNR Fisheries to assemble a funding<br>package to protect this important water resource for fish, wildlife and future generations.   Of the \$1,200,000 needed to purchase this property, DNR used \$370,000(30.83%) and TPL used<br>\$830,000(69.17%). Therefore, of the 238 acres and 11,000 feet of shoreline protected with this |                                                                                                                                                                                                                                                                                                                                                                                                                                                                                                                                                                                                                                                                                                                                                                                                                                                                                                                                                                                                                                                                                                                                                                                                                                                                                                                                                                                                                                                                                                                                                                                                                                                                                                                                                                                                                                                                                                                                                                                                                                                                                          |       |                              |                   |                    |                   |                  |                   | nds<br>ng<br>sed |
| project, DNR and TPL's prorated accomplishments are 73.4(acres)\3,480(shoreline feet) and<br>164.6(acres)\7,520(shoreline feet). See below. Please note that Professional Services are not<br>used in determining the prorated accomplishment credits.<br>DNR TPL Total<br>Expenditures \$370,000 \$830,000 \$1,2000,000<br>Prorated % 30.83% 69.7% 100%<br>Acres 73.4 164.6 238<br>Shoreline(feet) 3,480 7,520 11,000<br>TPL used \$480,000 of 2007 Environment and Natural Resources Trust Fund (ENRTF) (HCP<br>Phase 4) money and DNR Fisheries used \$190,000 of 2008 ENRTF (HCP Phase 5) money<br>towards this purchase. TPL negotiated the purchase of the property for \$175,000 less than its                                                                                                                                                                                                                                                                                                                                                                                                                                                                      |                                                                                                                                                                                                                                                                                                                                                                                                                                                                                                                                                                                                                                                                                                                                                                                                                                                                                                                                                                                                                                                                                                                                                                                                                                                                                                                                                                                                                                                                                                                                                                                                                                                                                                                                                                                                                                                                                                                                                                                                                                                                                          |       |                              |                   |                    |                   |                  |                   |                  |
| appraised fair market value of \$1,200,000, and thus \$175,000 of RIM funding could also be used.<br>DNR Fisheries used \$180,000 of bonding money to fund the balance of the acquisition.<br>Yes                                                                                                                                                                                                                                                                                                                                                                                                                                                                                                                                                                                                                                                                                                                                                                                                                                                                                                                                                                          |                                                                                                                                                                                                                                                                                                                                                                                                                                                                                                                                                                                                                                                                                                                                                                                                                                                                                                                                                                                                                                                                                                                                                                                                                                                                                                                                                                                                                                                                                                                                                                                                                                                                                                                                                                                                                                                                                                                                                                                                                                                                                          |       |                              |                   |                    |                   |                  |                   |                  |
| Г                                                                                                                                                                                                                                                                                                                                                                                                                                                                                                                                                                                                                                                                                                                                                                                                                                                                                                                                                                                                                                                                                                                                                                          |                                                                                                                                                                                                                                                                                                                                                                                                                                                                                                                                                                                                                                                                                                                                                                                                                                                                                                                                                                                                                                                                                                                                                                                                                                                                                                                                                                                                                                                                                                                                                                                                                                                                                                                                                                                                                                                                                                                                                                                                                                                                                          |       |                              | Acres             | Grassland<br>Acres | Woodland<br>Acres | Wetland<br>Acres | Shoreline<br>Feet | Riparian<br>Feet |
|                                                                                                                                                                                                                                                                                                                                                                                                                                                                                                                                                                                                                                                                                                                                                                                                                                                                                                                                                                                                                                                                                                                                                                            |                                                                                                                                                                                                                                                                                                                                                                                                                                                                                                                                                                                                                                                                                                                                                                                                                                                                                                                                                                                                                                                                                                                                                                                                                                                                                                                                                                                                                                                                                                                                                                                                                                                                                                                                                                                                                                                                                                                                                                                                                                                                                          | Non F | Prorated Totals:             | 238.00            | 0.00               | 115.00            | 123.00           | 3,480.00          | 0.00             |
| Funding Type                                                                                                                                                                                                                                                                                                                                                                                                                                                                                                                                                                                                                                                                                                                                                                                                                                                                                                                                                                                                                                                                                                                                                               | Funds Us                                                                                                                                                                                                                                                                                                                                                                                                                                                                                                                                                                                                                                                                                                                                                                                                                                                                                                                                                                                                                                                                                                                                                                                                                                                                                                                                                                                                                                                                                                                                                                                                                                                                                                                                                                                                                                                                                                                                                                                                                                                                                 | se    | Funding Amount               | Prorated<br>Acres | Grassland<br>Acres | Woodland<br>Acres | Wetland<br>Acres | Shoreline<br>Feet | Riparian<br>Feet |
| ENTF                                                                                                                                                                                                                                                                                                                                                                                                                                                                                                                                                                                                                                                                                                                                                                                                                                                                                                                                                                                                                                                                                                                                                                       | Fee-Title<br>Acquisition Costs                                                                                                                                                                                                                                                                                                                                                                                                                                                                                                                                                                                                                                                                                                                                                                                                                                                                                                                                                                                                                                                                                                                                                                                                                                                                                                                                                                                                                                                                                                                                                                                                                                                                                                                                                                                                                                                                                                                                                                                                                                                           |       | \$480,000.00                 | 95.20             | 0.00               | 46.00             | 49.20            | 1,392.00          | 0.00             |
| Partners State<br>Leveraged Funds<br>State Funds                                                                                                                                                                                                                                                                                                                                                                                                                                                                                                                                                                                                                                                                                                                                                                                                                                                                                                                                                                                                                                                                                                                           | Donated F<br>Value<br>Fee-Titl                                                                                                                                                                                                                                                                                                                                                                                                                                                                                                                                                                                                                                                                                                                                                                                                                                                                                                                                                                                                                                                                                                                                                                                                                                                                                                                                                                                                                                                                                                                                                                                                                                                                                                                                                                                                                                                                                                                                                                                                                                                           | е     | \$175,000.00<br>\$175,000.00 | 34.71<br>34.71    | 0.00               | 16.77<br>16.77    | 17.94<br>17.94   | 507.50<br>507.50  | 0.00             |
|                                                                                                                                                                                                                                                                                                                                                                                                                                                                                                                                                                                                                                                                                                                                                                                                                                                                                                                                                                                                                                                                                                                                                                            | Acquisition Costs   Image: Cost of the second se |       |                              |                   |                    |                   | 0.00             |                   |                  |