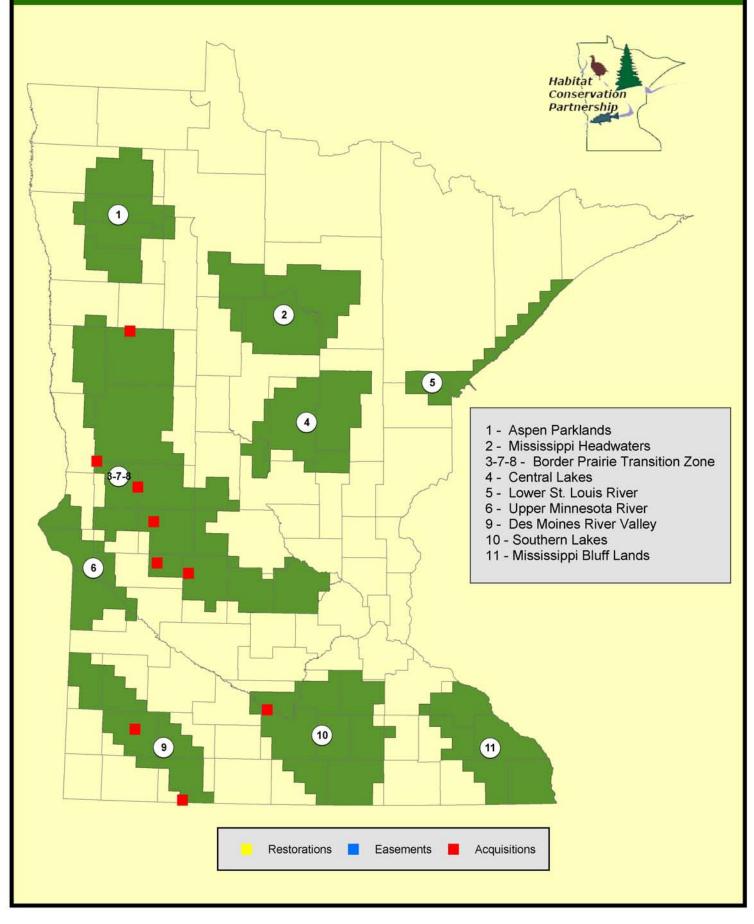

A project by project accounting and supporting context can be found in the final work program report and all accomplishment reports are available at www.mnhabitatcorridors.org . Habitat breakdown of acres acquired shows 220 acres of grasslands, 185 acres of wetlands, 6.8 acres of woodlands and 1,200 feet of shoreline. Lands enrolled in the state WMA System or National Wildlife Refuge System (WPA's) and will be open to public hunting, trapping, bird watching and other activities consistent with the respective systems. All projects are additions to existing units of public land habitat and build upon past investments in wildlife habitat conservation. In addition, we have worked with many local, state and federal partners to achieve results. By doing so, we continue to enhance these areas for wildlife and provide recreation benefits to all Minnesotans.

Completed acquisition projects are listed in the table below. Point locations along with township-range-section information can be found in the completed final report at the website listed above.

| Project Name              | County     | HCP Project Area | Total Acreage |
|---------------------------|------------|------------------|---------------|
| Spring Creek WMA Addition | n Becker   | 3-7-8            | 201           |
| Henjum Lake WPA Addition  | n Kandiyoh | ni 3-7-8         | 35            |
| Bench WMA Addition*       | Swift      | 3-7-8            | 27            |
| Copeland WMA Addition     | Otter Ta   | il 3-7-8         | 32            |

#### 4A: Critical Lands Conservation Initiative IV - Pheasants Forever

| Alvstad WMA Addition            | Grant         | 3-7-8            | 10     |
|---------------------------------|---------------|------------------|--------|
| Sangl WMA Addition              | Jackson       | 9                | 80     |
| White Bear WMA Addition         | Pope          | 3-7-8            | 56     |
| *This project included state fu | nds and priva | ite funds (not i | match) |