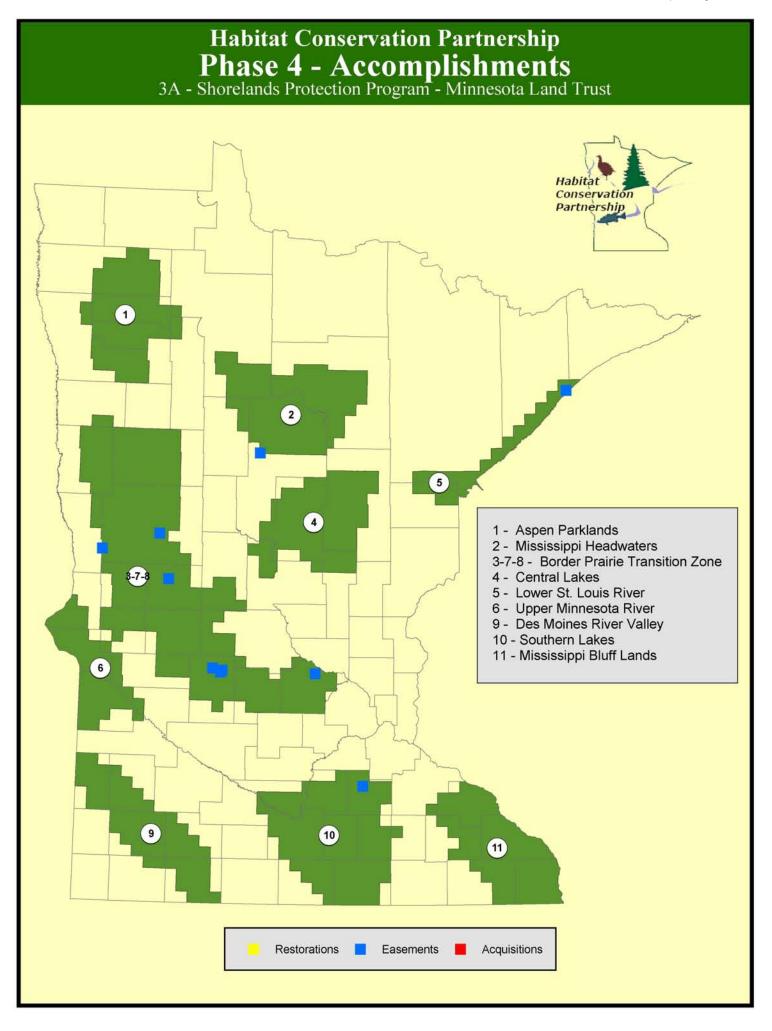

## Work Program Summary

#### **Overall Project Outcome and Results**

In the fourth phase of our Shorelands Protection project, the Minnesota Land Trust continued to work with landowners to secure permanent conservation easements on quality habitat that borders or contains critical riparian lands. We initiated or continued contact with 67 landowners, completing 10 conservation easements. 7 of these easements directly complement or enhance projects completed under previous stages of this grant.

Collectively, these easements preserve 1,270 acres of land—almost tripling our goal of 300 to 500 acres—and protect more than 32,000 feet of fragile shoreline. Our individual projects are detailed below.

8 of the 10 conservation easements were donated. 2 were purchased, one at well below fair market value. These easements have a known value that exceeds \$5,325,000 with landowners generously donating more than \$5,160,000 in value. The cost to the State to protect this land was barely \$236 per acre—well below the cost to purchase land along our increasingly threatened shorelines.