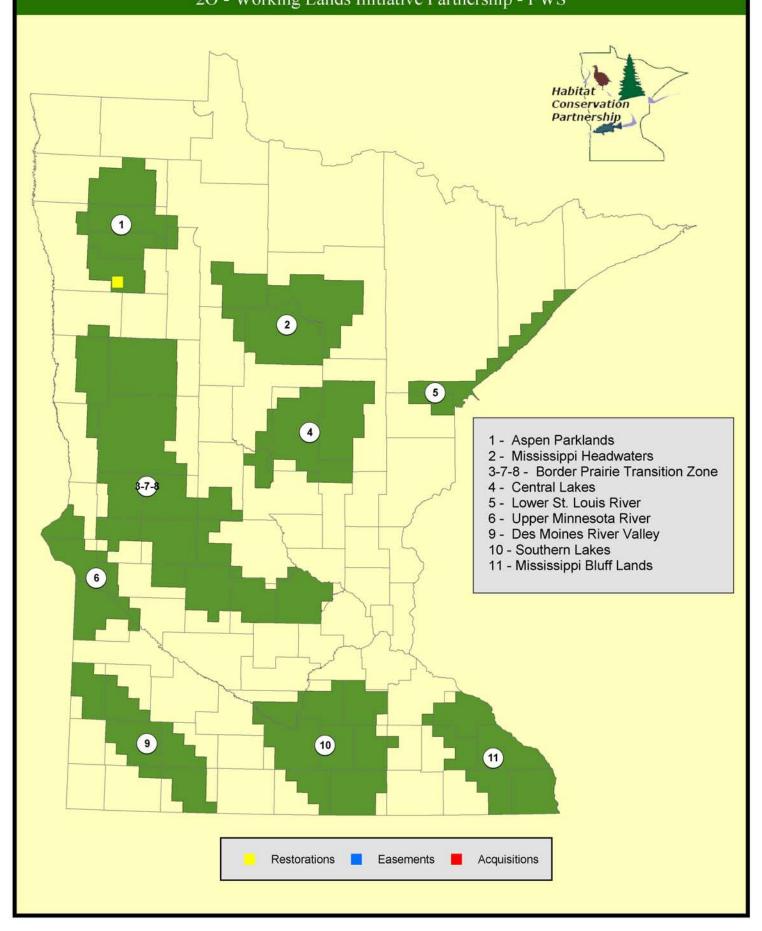

#### **Overall Project Outcome and Results**

Grant completed- All funds (ENTF and Partner) expended:

Location: Union Lake WPA

Project Area: 1 - Aspen Parklands

#### **Project Results Use and Dissemination**

In 2007, 15 small "prairie pothole" wetlands (totalling 12.5 acres) were restored on Union Lake WPA (Polk County). These wetlands had been previously ditched/filled when the land was in private ownership. Restoration consisted of removing all the fill from the from the wetlands, and completely filling in all the ditches. Restoration of these small "prairie pothole" wetlands greatly improves the value of the WPA and nearby lands to breeding waterfowl.

### Project Area - 1 - Aspen Parklands

Project Name: Union Lake

Township: 147, Range: 43, Section: 3

Activity: Wetland Restoration
Landtype: Public - WPA

**Description:** In 2007, 15 small "prairie pothole" wetlands were restored on Union Lake WPA (Polk County).

These wetlands had been previously ditched/filled when the land was in private ownership.

Restoration consisted of removing all the fill from the from the wetlands, and completely filling in all

the ditches.

Restoration of these small "prairie pothole" wetlands greatly improves the value of the WPA and

nearby lands to breeding waterfowl.

| Funding Type     | Funds Use              | Funding Amount | Prorated Acres | Prorated Shoreline |
|------------------|------------------------|----------------|----------------|--------------------|
| ENTF             | Restoration            | \$20,000.00    |                | 0.00               |
| Other Funds      | Personnel Expenditures | \$5,000.00     | 0.00           | 0.00               |
| Union Lake Total |                        | \$25,000.00    | 12.50          | 0.00               |