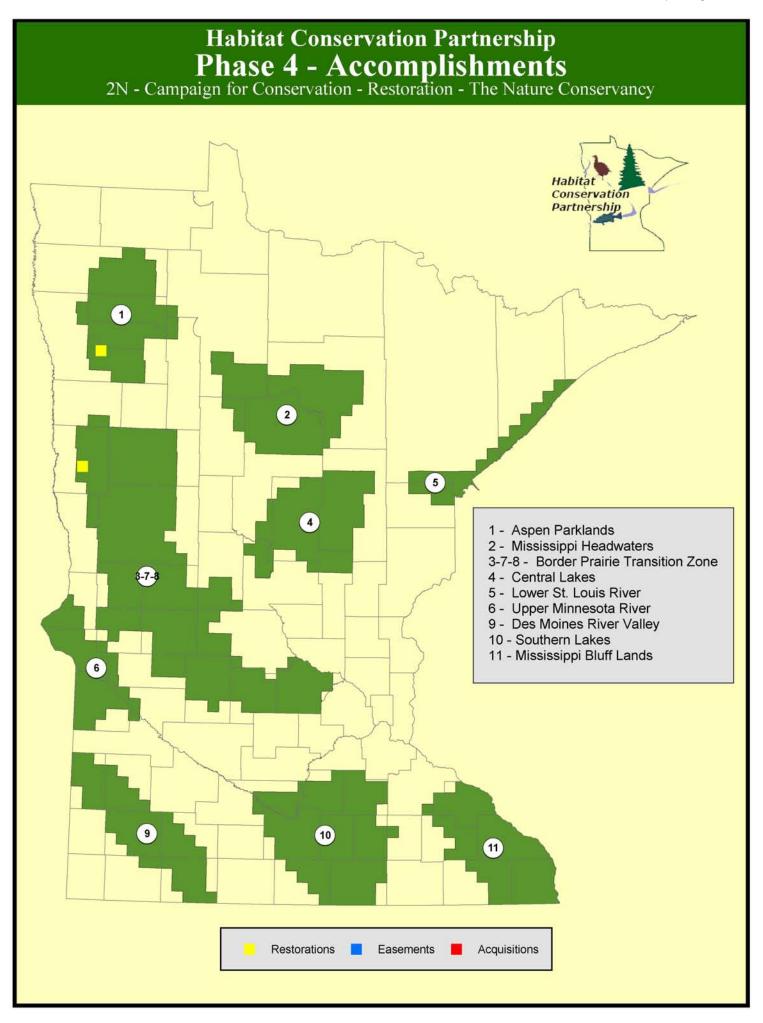

#### Project Area - 1 - Aspen Parklands

| Project Name:<br>Tract:   | Glacial Ridge<br>Glacial Ridge<br>Township: 149, Range: 44, Section: 8                                                                                                                                                                                                                                                                                                                                                                                                                                                                                                                                                                                                                                                                                                                            |             |        |      |  |  |  |  |  |
|---------------------------|---------------------------------------------------------------------------------------------------------------------------------------------------------------------------------------------------------------------------------------------------------------------------------------------------------------------------------------------------------------------------------------------------------------------------------------------------------------------------------------------------------------------------------------------------------------------------------------------------------------------------------------------------------------------------------------------------------------------------------------------------------------------------------------------------|-------------|--------|------|--|--|--|--|--|
| Activity:                 | Grassland Restoration                                                                                                                                                                                                                                                                                                                                                                                                                                                                                                                                                                                                                                                                                                                                                                             |             |        |      |  |  |  |  |  |
| Landtype:                 | Private - Land                                                                                                                                                                                                                                                                                                                                                                                                                                                                                                                                                                                                                                                                                                                                                                                    |             |        |      |  |  |  |  |  |
| Description:              | The Nature Conservancy restored 186 acres of wetlands at TNC's Glacial Ridge Project in Polk<br>County. This is 136 acres more than the planned 50 acres. Glacial Ridge is the largest prairie<br>and wetland restoration project in America and is a collaboration of more than 30 non-profit,<br>government, and university partners. Eventually, Glacial Ridge will support more than 16,000<br>acres of native and restored tallgrass prairie and more than 8,000 acres of restored wetlands.<br>Because of its size and location, Glacial Ridge will ultimately serve as a hub connecting other<br>natural areas including 11 state wildlife management areas, two scientific and natural areas, three<br>waterfowl production areas, and the Conservancy's existing Pembina Trail Preserve. |             |        |      |  |  |  |  |  |
| Funding Type              | Prove Funds Use Funding Amount Prorated Acres Prorated Shoreline                                                                                                                                                                                                                                                                                                                                                                                                                                                                                                                                                                                                                                                                                                                                  |             |        |      |  |  |  |  |  |
| ENTF                      | Restoration                                                                                                                                                                                                                                                                                                                                                                                                                                                                                                                                                                                                                                                                                                                                                                                       | \$60,000.00 | 176.10 | 0.00 |  |  |  |  |  |
| Other Funds               | Other Funds Restoration \$3,373.00 9.90 0.00                                                                                                                                                                                                                                                                                                                                                                                                                                                                                                                                                                                                                                                                                                                                                      |             |        |      |  |  |  |  |  |
| Glacial Ridge Glacial Rid | ge Total                                                                                                                                                                                                                                                                                                                                                                                                                                                                                                                                                                                                                                                                                                                                                                                          | \$63,373.00 | 186.00 | 0.00 |  |  |  |  |  |

Project Area - 3 - Border Prairie

| Project Name:<br>Tract: | Aggasiz Beach Ridges<br>multiple<br>Township: 139, Range: 46, Section: 22                                                                                                                                                                                                            |                                                                                                                                |                            |          |  |  |  |  |  |  |
|-------------------------|--------------------------------------------------------------------------------------------------------------------------------------------------------------------------------------------------------------------------------------------------------------------------------------|--------------------------------------------------------------------------------------------------------------------------------|----------------------------|----------|--|--|--|--|--|--|
| Activity:               | Grassland Restoration                                                                                                                                                                                                                                                                |                                                                                                                                |                            |          |  |  |  |  |  |  |
| Landtype:               | Private - Land                                                                                                                                                                                                                                                                       |                                                                                                                                |                            |          |  |  |  |  |  |  |
| Description:            | Prescribed fire on more than 1,311 acres and invasive species survey and control on approximately 9,800 acres on multiple TNC preserves in the Aggassiz Beach Ridges Landscape. This is more than the 300 acres of prairie restoration and management called for in the workprogram. |                                                                                                                                |                            |          |  |  |  |  |  |  |
|                         | \$20,000 in 12/08 report are for personnel expenditures. They were listed as restoration to                                                                                                                                                                                          |                                                                                                                                |                            |          |  |  |  |  |  |  |
| Funding Type            |                                                                                                                                                                                                                                                                                      | facilitate proper acres proration in the online reporting system.   Funds Use Funding Amount Prorated Acres Prorated Shoreline |                            |          |  |  |  |  |  |  |
| 0 11                    |                                                                                                                                                                                                                                                                                      | -                                                                                                                              |                            | 0.00     |  |  |  |  |  |  |
| Funding Type            | Funds Use<br>Restoration                                                                                                                                                                                                                                                             | Funding Amount<br>\$20,000.00                                                                                                  | Prorated Acres<br>9,800.00 | Prorated |  |  |  |  |  |  |