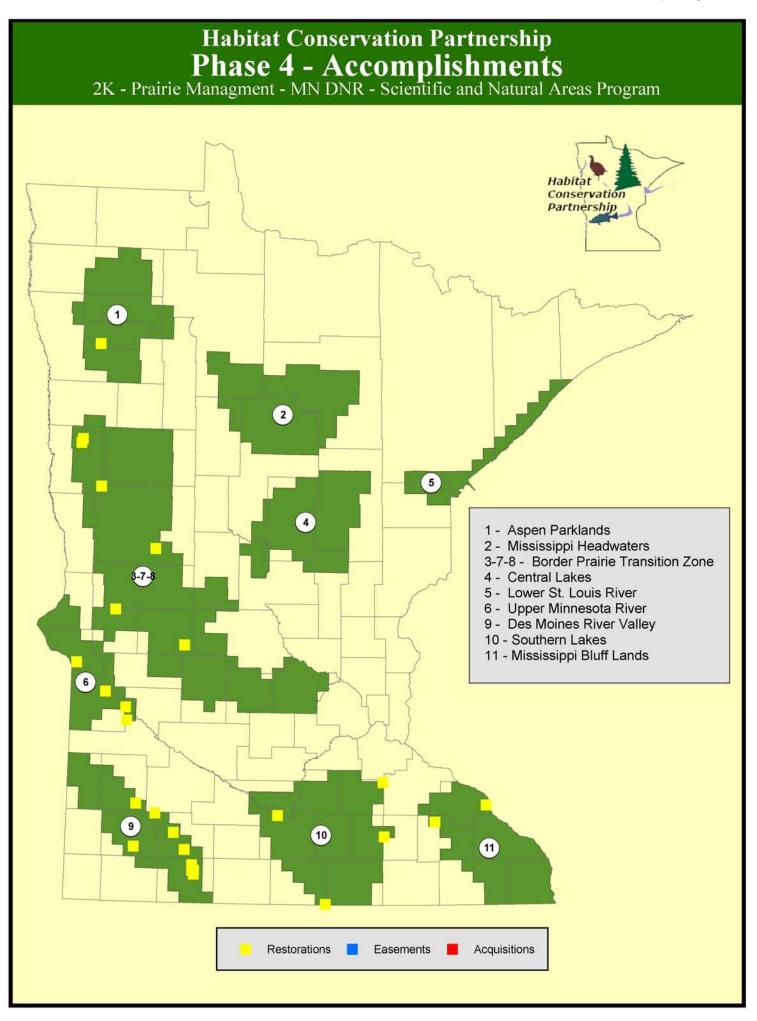

### Work Program Summary

### **Restoration Activities**

#### Project Area - 1 - Aspen Parklands

| Project Name:                                                                                                                                                                                                              | Pembina T<br>Township:                                                                                                                                                                                     | rail SNA<br>149, Range: 45, Sectio                                                                                                                                                                                                                                                                              | on: 36                                                                                                                                               |                                                                                                        |                                                                                       |
|----------------------------------------------------------------------------------------------------------------------------------------------------------------------------------------------------------------------------|------------------------------------------------------------------------------------------------------------------------------------------------------------------------------------------------------------|-----------------------------------------------------------------------------------------------------------------------------------------------------------------------------------------------------------------------------------------------------------------------------------------------------------------|------------------------------------------------------------------------------------------------------------------------------------------------------|--------------------------------------------------------------------------------------------------------|---------------------------------------------------------------------------------------|
| Activity:                                                                                                                                                                                                                  | Grassland                                                                                                                                                                                                  | Enhancement                                                                                                                                                                                                                                                                                                     |                                                                                                                                                      |                                                                                                        |                                                                                       |
| Landtype:                                                                                                                                                                                                                  | Public - SN                                                                                                                                                                                                | ٨A                                                                                                                                                                                                                                                                                                              |                                                                                                                                                      |                                                                                                        |                                                                                       |
| Description:                                                                                                                                                                                                               | Firebreak i                                                                                                                                                                                                | installed and a prescrib                                                                                                                                                                                                                                                                                        | ed burn was conducted on 89 ac                                                                                                                       | res of native prairie.                                                                                 |                                                                                       |
| Funding Type                                                                                                                                                                                                               |                                                                                                                                                                                                            | Funds Use                                                                                                                                                                                                                                                                                                       | Funding Amount                                                                                                                                       | Prorated Acres                                                                                         | Prorated Shoreline                                                                    |
| ENTF                                                                                                                                                                                                                       | Restor                                                                                                                                                                                                     | ration                                                                                                                                                                                                                                                                                                          | \$3,480.00                                                                                                                                           | 89.00                                                                                                  | 0.00                                                                                  |
| Project Name:                                                                                                                                                                                                              |                                                                                                                                                                                                            | sant 22 Prairie Bank<br>150, Range: 44, Sectio                                                                                                                                                                                                                                                                  | on: 22                                                                                                                                               |                                                                                                        |                                                                                       |
| Activity:                                                                                                                                                                                                                  | Grassland                                                                                                                                                                                                  | Enhancement                                                                                                                                                                                                                                                                                                     |                                                                                                                                                      |                                                                                                        |                                                                                       |
| Landtype:                                                                                                                                                                                                                  | Private - La                                                                                                                                                                                               | and                                                                                                                                                                                                                                                                                                             |                                                                                                                                                      |                                                                                                        |                                                                                       |
| Description:                                                                                                                                                                                                               | Firebreak i                                                                                                                                                                                                | installed and a prescrib                                                                                                                                                                                                                                                                                        | ed burn was conducted on 24 ac                                                                                                                       | res of native prairie.                                                                                 |                                                                                       |
| Funding Type                                                                                                                                                                                                               |                                                                                                                                                                                                            | Funds Use                                                                                                                                                                                                                                                                                                       | Funding Amount                                                                                                                                       | Prorated Acres                                                                                         | Prorated Shoreline                                                                    |
| ENTF                                                                                                                                                                                                                       | Restor                                                                                                                                                                                                     | ration                                                                                                                                                                                                                                                                                                          | \$2,600.00                                                                                                                                           | 24.00                                                                                                  | 0.00                                                                                  |
| Project Area - 6 - Upp                                                                                                                                                                                                     | er Minnesota                                                                                                                                                                                               | a River                                                                                                                                                                                                                                                                                                         |                                                                                                                                                      |                                                                                                        |                                                                                       |
| Project Name:                                                                                                                                                                                                              |                                                                                                                                                                                                            | ease 30 Prairie Bank<br>118, Range: 41, Sectio                                                                                                                                                                                                                                                                  | on: 30                                                                                                                                               |                                                                                                        |                                                                                       |
| Activity:                                                                                                                                                                                                                  | Grassland                                                                                                                                                                                                  | Enhancement                                                                                                                                                                                                                                                                                                     |                                                                                                                                                      |                                                                                                        |                                                                                       |
| Landtype:                                                                                                                                                                                                                  | Private - La                                                                                                                                                                                               |                                                                                                                                                                                                                                                                                                                 |                                                                                                                                                      |                                                                                                        |                                                                                       |
| Description:                                                                                                                                                                                                               |                                                                                                                                                                                                            |                                                                                                                                                                                                                                                                                                                 | ed burn was conducted on 12 ac                                                                                                                       | res of native prairie                                                                                  |                                                                                       |
| Funding Type                                                                                                                                                                                                               |                                                                                                                                                                                                            | Funds Use                                                                                                                                                                                                                                                                                                       | Funding Amount                                                                                                                                       | Prorated Acres                                                                                         | Prorated Shoreline                                                                    |
| ENTF                                                                                                                                                                                                                       | Desta                                                                                                                                                                                                      |                                                                                                                                                                                                                                                                                                                 | -                                                                                                                                                    |                                                                                                        |                                                                                       |
|                                                                                                                                                                                                                            | Restor                                                                                                                                                                                                     | ration                                                                                                                                                                                                                                                                                                          | \$2,450.00                                                                                                                                           | 12.00                                                                                                  | 0.00                                                                                  |
| Project Name:                                                                                                                                                                                                              | Camp Rele                                                                                                                                                                                                  | ease 32 Prairie Bank<br>117, Range: 41, Sectio                                                                                                                                                                                                                                                                  |                                                                                                                                                      | 12.00                                                                                                  | 0.00                                                                                  |
| Project Name:                                                                                                                                                                                                              | Camp Rele<br>Township:                                                                                                                                                                                     | ease 32 Prairie Bank<br>117, Range: 41, Sectio                                                                                                                                                                                                                                                                  |                                                                                                                                                      | 12.00                                                                                                  | 0.00                                                                                  |
| Project Name:<br>Activity:                                                                                                                                                                                                 | Camp Rele<br>Township:<br>Grassland                                                                                                                                                                        | ease 32 Prairie Bank<br>117, Range: 41, Sectio<br>Enhancement                                                                                                                                                                                                                                                   |                                                                                                                                                      | 12.00                                                                                                  | 0.00                                                                                  |
| Project Name:<br>Activity:<br>Landtype:                                                                                                                                                                                    | Camp Rele<br>Township:<br>Grassland<br>Private - La                                                                                                                                                        | ease 32 Prairie Bank<br>117, Range: 41, Sectic<br>Enhancement<br>and                                                                                                                                                                                                                                            | on: 32                                                                                                                                               |                                                                                                        | 0.00                                                                                  |
| Project Name:<br>Activity:<br>Landtype:<br>Description:                                                                                                                                                                    | Camp Rele<br>Township:<br>Grassland<br>Private - La                                                                                                                                                        | ease 32 Prairie Bank<br>117, Range: 41, Sectic<br>Enhancement<br>and                                                                                                                                                                                                                                            |                                                                                                                                                      |                                                                                                        |                                                                                       |
| Project Name:<br>Activity:<br>Landtype:<br>Description:<br>Funding Type                                                                                                                                                    | Camp Rele<br>Township:<br>Grassland<br>Private - La                                                                                                                                                        | ease 32 Prairie Bank<br>117, Range: 41, Sectio<br>Enhancement<br>and<br>installed and a prescribe<br><i>Funds Use</i>                                                                                                                                                                                           | on: 32<br>ed burn was conducted on 37 ac                                                                                                             | res of native prairie.                                                                                 | Prorated Shoreline                                                                    |
| Project Name:<br>Activity:<br>Landtype:<br>Description:<br>Funding Type                                                                                                                                                    | Camp Rele<br>Township:<br>Grassland<br>Private - La<br>Firebreak i<br>Restor<br>Hantho 17                                                                                                                  | ease 32 Prairie Bank<br>117, Range: 41, Sectio<br>Enhancement<br>and<br>installed and a prescribe<br><i>Funds Use</i>                                                                                                                                                                                           | on: 32<br>ed burn was conducted on 37 ac<br><i>Funding Amount</i><br>\$2,975.00                                                                      | res of native prairie.<br>Prorated Acres                                                               | Prorated Shoreline                                                                    |
| Project Name:<br>Activity:<br>Landtype:<br>Description:<br>Funding Type<br>ENTF<br>Project Name:                                                                                                                           | Camp Rele<br>Township:<br>Grassland<br>Private - La<br>Firebreak i<br>Restor<br>Hantho 17<br>Township:                                                                                                     | ease 32 Prairie Bank<br>117, Range: 41, Sectio<br>Enhancement<br>and<br>installed and a prescribe<br><i>Funds Use</i><br>ration<br>Prairie Bank                                                                                                                                                                 | on: 32<br>ed burn was conducted on 37 ac<br><i>Funding Amount</i><br>\$2,975.00                                                                      | res of native prairie.<br>Prorated Acres                                                               | Prorated Shoreline                                                                    |
| Project Name:<br>Activity:<br>Landtype:<br>Description:<br>Funding Type<br>ENTF<br>Project Name:<br>Activity:                                                                                                              | Camp Rele<br>Township:<br>Grassland<br>Private - La<br>Firebreak i<br>Restor<br>Hantho 17<br>Township:<br>Grassland                                                                                        | ease 32 Prairie Bank<br>117, Range: 41, Sectio<br>Enhancement<br>and<br>installed and a prescribe<br>Funds Use<br>ration<br>Prairie Bank<br>119, Range: 43, Sectio<br>Enhancement                                                                                                                               | on: 32<br>ed burn was conducted on 37 ac<br><i>Funding Amount</i><br>\$2,975.00                                                                      | res of native prairie.<br>Prorated Acres                                                               | Prorated Shoreline                                                                    |
| Project Name:<br>Activity:<br>Landtype:<br>Description:<br>Funding Type<br>ENTF<br>Project Name:<br>Activity:<br>Landtype:                                                                                                 | Camp Rele<br>Township:<br>Grassland<br>Private - La<br>Firebreak i<br>Restor<br>Hantho 17<br>Township:<br>Grassland<br>Private - La                                                                        | ease 32 Prairie Bank<br>117, Range: 41, Sectio<br>Enhancement<br>and<br>installed and a prescribe<br>Funds Use<br>ration<br>Prairie Bank<br>119, Range: 43, Sectio<br>Enhancement<br>and                                                                                                                        | on: 32<br>ed burn was conducted on 37 ac<br>Funding Amount<br>\$2,975.00                                                                             | res of native prairie.<br>Prorated Acres<br>37.00                                                      | Prorated Shoreline                                                                    |
| Project Name:<br>Activity:<br>Landtype:<br>Description:<br>Funding Type<br>ENTF<br>Project Name:<br>Activity:                                                                                                              | Camp Rele<br>Township:<br>Grassland<br>Private - La<br>Firebreak i<br>Restor<br>Hantho 17<br>Township:<br>Grassland<br>Private - La                                                                        | ease 32 Prairie Bank<br>117, Range: 41, Sectio<br>Enhancement<br>and<br>installed and a prescribe<br>Funds Use<br>ration<br>Prairie Bank<br>119, Range: 43, Sectio<br>Enhancement<br>and                                                                                                                        | on: 32<br>ed burn was conducted on 37 ac<br><i>Funding Amount</i><br>\$2,975.00                                                                      | res of native prairie.<br>Prorated Acres<br>37.00                                                      | Prorated Shoreline<br>0.00                                                            |
| Project Name:<br>Activity:<br>Landtype:<br>Description:<br>Funding Type<br>ENTF<br>Project Name:<br>Activity:<br>Landtype:<br>Description:<br>Funding Type                                                                 | Camp Rele<br>Township:<br>Grassland<br>Private - La<br>Firebreak i<br>Restor<br>Hantho 17<br>Township:<br>Grassland<br>Private - La                                                                        | ease 32 Prairie Bank<br>117, Range: 41, Section<br>Enhancement<br>and<br>installed and a prescribe<br>Funds Use<br>ration<br>Prairie Bank<br>119, Range: 43, Section<br>Enhancement<br>and<br>installed and a prescribe<br>Funds Use                                                                            | ed burn was conducted on 37 ac<br>Funding Amount<br>\$2,975.00<br>on: 17<br>ed burn was conducted on 32 ac                                           | res of native prairie.<br>Prorated Acres<br>37.00<br>res of native prairie.                            | Prorated Shoreline<br>0.00                                                            |
| Project Name:<br>Activity:<br>Landtype:<br>Description:<br>Funding Type<br>ENTF<br>Project Name:<br>Activity:<br>Landtype:<br>Description:<br>Funding Type                                                                 | Camp Rele<br>Township:<br>Grassland<br>Private - La<br>Firebreak i<br>Restor<br>Hantho 17<br>Township:<br>Grassland<br>Private - La<br>Firebreak i<br>Restor<br>Schellberg                                 | ease 32 Prairie Bank<br>117, Range: 41, Section<br>Enhancement<br>and<br>installed and a prescribe<br>Funds Use<br>ration<br>Prairie Bank<br>119, Range: 43, Section<br>Enhancement<br>and<br>installed and a prescribe<br>Funds Use                                                                            | ed burn was conducted on 37 ac<br>Funding Amount<br>\$2,975.00<br>bon: 17<br>ed burn was conducted on 32 ac<br>Funding Amount<br>\$2,760.00          | res of native prairie.<br>Prorated Acres<br>37.00<br>res of native prairie.<br>Prorated Acres          | Prorated Shoreline<br>0.00                                                            |
| Project Name:<br>Activity:<br>Landtype:<br>Description:<br>Funding Type<br>ENTF<br>Project Name:<br>Activity:<br>Landtype:<br>Description:<br>Funding Type<br>ENTF                                                         | Camp Rele<br>Township:<br>Grassland<br>Private - La<br>Firebreak i<br>Restor<br>Hantho 17<br>Township:<br>Grassland<br>Private - La<br>Firebreak i<br>Restor<br>Schellberg<br>Township:                    | ease 32 Prairie Bank<br>117, Range: 41, Section<br>Enhancement<br>and<br>installed and a prescribe<br>Funds Use<br>ration<br>Prairie Bank<br>119, Range: 43, Section<br>Enhancement<br>and<br>installed and a prescribe<br>Funds Use<br>ration                                                                  | ed burn was conducted on 37 ac<br>Funding Amount<br>\$2,975.00<br>bon: 17<br>ed burn was conducted on 32 ac<br>Funding Amount<br>\$2,760.00          | res of native prairie.<br>Prorated Acres<br>37.00<br>res of native prairie.<br>Prorated Acres          | Prorated Shoreline<br>0.00                                                            |
| Project Name:<br>Activity:<br>Landtype:<br>Description:<br>Funding Type<br>ENTF<br>Project Name:<br>Activity:<br>Landtype:<br>Description:<br>Funding Type<br>ENTF<br>Project Name:                                        | Camp Rele<br>Township:<br>Grassland<br>Private - La<br>Firebreak i<br>Restor<br>Hantho 17<br>Township:<br>Grassland<br>Private - La<br>Firebreak i<br>Restor<br>Schellberg<br>Township:                    | ease 32 Prairie Bank<br>117, Range: 41, Section<br>Enhancement<br>and<br>installed and a prescribe<br>Funds Use<br>ration<br>Prairie Bank<br>119, Range: 43, Section<br>Enhancement<br>and<br>installed and a prescribe<br>Funds Use<br>ration<br>Prairie Bank<br>122, Range: 46, Section<br>Enhancement        | ed burn was conducted on 37 ac<br>Funding Amount<br>\$2,975.00<br>bon: 17<br>ed burn was conducted on 32 ac<br>Funding Amount<br>\$2,760.00          | res of native prairie.<br>Prorated Acres<br>37.00<br>res of native prairie.<br>Prorated Acres          | Prorated Shoreline<br>0.00                                                            |
| Project Name:<br>Activity:<br>Landtype:<br>Description:<br>Funding Type<br>ENTF<br>Project Name:<br>Activity:<br>Landtype:<br>Description:<br>Funding Type<br>ENTF<br>Project Name:<br>Activity:                           | Camp Rele<br>Township:<br>Grassland<br>Private - La<br>Firebreak i<br>Restor<br>Hantho 17<br>Township:<br>Grassland<br>Private - La<br>Firebreak i<br>Schellberg<br>Township:<br>Grassland<br>Private - La | ease 32 Prairie Bank<br>117, Range: 41, Section<br>Enhancement<br>and<br>installed and a prescribe<br>Funds Use<br>ration<br>Prairie Bank<br>119, Range: 43, Section<br>Enhancement<br>and<br>installed and a prescribe<br>Funds Use<br>ration<br>Prairie Bank<br>122, Range: 46, Section<br>Enhancement<br>and | ed burn was conducted on 37 ac<br>Funding Amount<br>\$2,975.00<br>bon: 17<br>ed burn was conducted on 32 ac<br>Funding Amount<br>\$2,760.00          | res of native prairie.<br>Prorated Acres<br>37.00<br>res of native prairie.<br>Prorated Acres<br>32.00 | Prorated Shoreline<br>0.00                                                            |
| Project Name:<br>Activity:<br>Landtype:<br>Description:<br>Funding Type<br>ENTF<br>Project Name:<br>Activity:<br>Landtype:<br>Description:<br>Funding Type<br>ENTF<br>Project Name:<br>Activity:<br>Landtype:<br>Landtype: | Camp Rele<br>Township:<br>Grassland<br>Private - La<br>Firebreak i<br>Restor<br>Hantho 17<br>Township:<br>Grassland<br>Private - La<br>Firebreak i<br>Schellberg<br>Township:<br>Grassland<br>Private - La | ease 32 Prairie Bank<br>117, Range: 41, Section<br>Enhancement<br>and<br>installed and a prescribe<br>Funds Use<br>ration<br>Prairie Bank<br>119, Range: 43, Section<br>Enhancement<br>and<br>installed and a prescribe<br>Funds Use<br>ration<br>Prairie Bank<br>122, Range: 46, Section<br>Enhancement<br>and | ed burn was conducted on 37 ac<br>Funding Amount<br>\$2,975.00<br>on: 17<br>ed burn was conducted on 32 ac<br>Funding Amount<br>\$2,760.00<br>on: 35 | res of native prairie.<br>Prorated Acres<br>37.00<br>res of native prairie.<br>Prorated Acres<br>32.00 | Prorated Shoreline O.00 Prorated Shoreline O.00 Prorated Shoreline Prorated Shoreline |