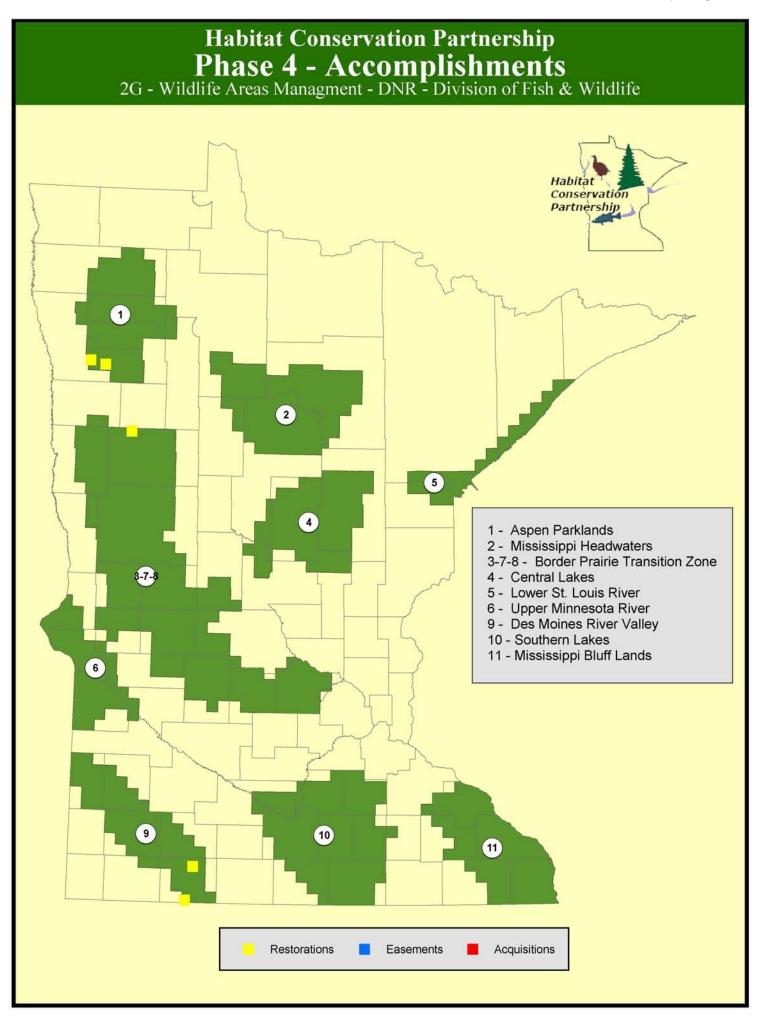

#### **Overall Project Outcome and Results**

The Minnesota DNR-Section of Wildlife provided oversight for infrastructure management and habitat restoration on land acquired by partners, transferred to DNR, and designated as State Wildlife Management Areas (WMAs). Infrastructure and habitat work was completed on 237 acres. Infrastructure management included boundary surveys, boundary signing, professional services, public access, parking lots and user facilities, and clean up of old buildings or wells. Habitat restoration included grassland development or improvement, wetland restoration or impoundment development, forest or woody cover development or improvement, professional services, and food plot development. Contract vendors and temporary project staff implemented development on WMA lands. Digital boundary, habitat inventory and facilities files were developed as part of the management plans.

Completed Initial Development Project Plans for Phase IV projects include:

Caraway WMA - Site / Access development, Boundary survey.

Maple Meadows WMA - Site cleanup and building disposal.

Sangl WMA - Site cleanup and wetland restoration.

Spring Creek WMA - Habitat restoration and site cleanup.

Thorson Prairie WMA - Habitat restoration.