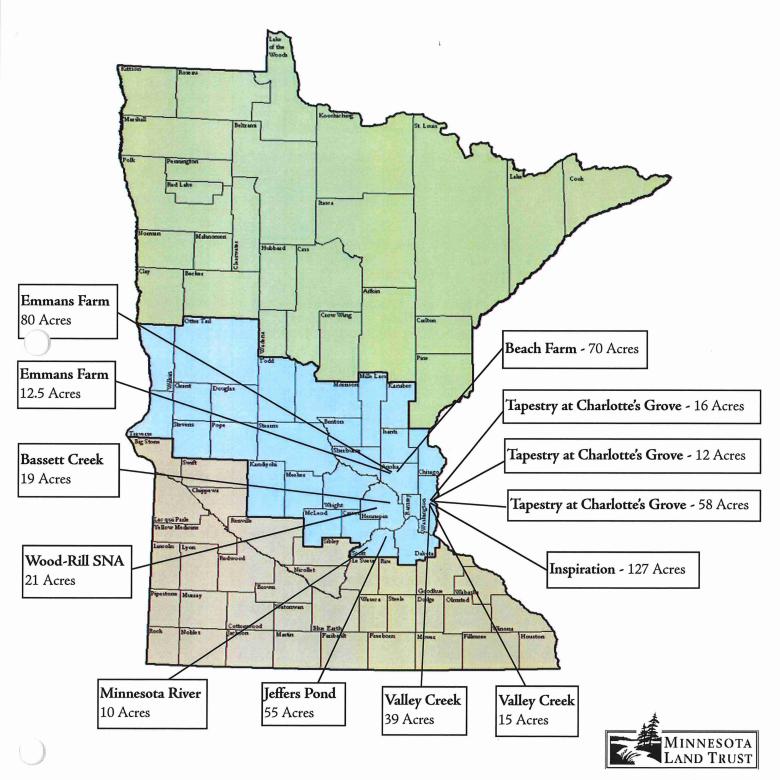

## Minnesota Land Trust Completed Projects LCMR Metro Wildlife Corridors Phase I

Bassett Creek: This 19-acre parcel in Hennepin County includes 1,100 feet of relatively undeveloped shoreline along Bassett Creek, which runs east to the Mississippi River. The City of Golden Valley plans to create a larger, more diverse wetland complex on the protected land and to enhance wildlife habitat. The City also plans to add a trail for public use around the perimeter that will connect with adjacent City-owned land.

**Beach Farm:** This heavily wooded, 70-acre parcel in Anoka County provides ideal habitat for numerous species including migrating waterfowl, sand hill cranes, blue herons and wading birds such as spring peepers. The landowners are interested in restoring the land to its native vegetation.

Emmans Farm: Two new projects totaling 92.5 acres were completed at this site in Anoka County. Both parcels consist of hardwood forest and wetlands and are exclusively used for recreation. The larger 80-acre parcel features the largest stand of original trees in Anoka County.

**Inspiration:** This 127-acre parcel is part of a conservation development in the City of Bayport. The land has been used for agriculture, but it will be restored to native prairie and oak savanna. The property is gently rolling and sits on a geologic bench above the St. Croix River. It is surrounded by other protected lands including city parkland, a Wildlife Management Area and a DNR-designated Scientific and Natural Area.

**Jeffers Pond:** This 55-acre easement, located in Scott County, encompasses much of Eagle Creek, the entirety of a small pond, and approximately 40 acres of mixed hardwood forest. It is part of a multiuse development project covering 360 acres in Prior Lake.

Minnesota River: This 10-acre forested tract is the final piece of what is now a 188-acre parcel of protected, wooded blufflands along the Minnesota River in Scott County. The protection of this land will contribute to the high quality scenic and wildlife habitat values found along this stretch of the River.

**Tapestry at Charlotte's Grove:** This property is part of a conservation development that protects 86 acres between three landowners in Washington County. Part of the protected land will provide open space with trails for the homeowners within the development, while other parts of the land will continue to be farmed or will be left undisturbed for wildlife habitat.

Valley Creek: (Belwin): This 15-acre parcel contains wetlands, restorable oak savanna and native prairie, which provide habitat for a variety of plants and wildlife. The property contains undisturbed and undeveloped marsh that is part of Lake Edith, a Minnesota DNR-designated natural environment lake. Lake Edith is part of the headwaters to Valley Creek, a trout stream that runs to the St. Croix River.

Valley Creek (Johnson): This 39-acre parcel in Washington County is adjacent to the St. Croix River, a nationally-designated Wild and Scenic River. Valley Creek, a state-designated trout stream that is a tributary of the St. Croix River, runs through the property. River otters, bald eagles, numerous waterfowl species and other wildlife have been observed on the protected land.

**Wood-Rill SNA:** This 21-acre parcel provides an important buffer to the adjacent Wood-Rill Scientific and Natural Area. The Wood-Rill SNA is a remnant of the Big Woods, the vast ecosystem that once covered 2,000 square miles of Minnesota. The land's heavily wooded slopes provide outstanding scenic views prominently visible to the public from the trails in the SNA.