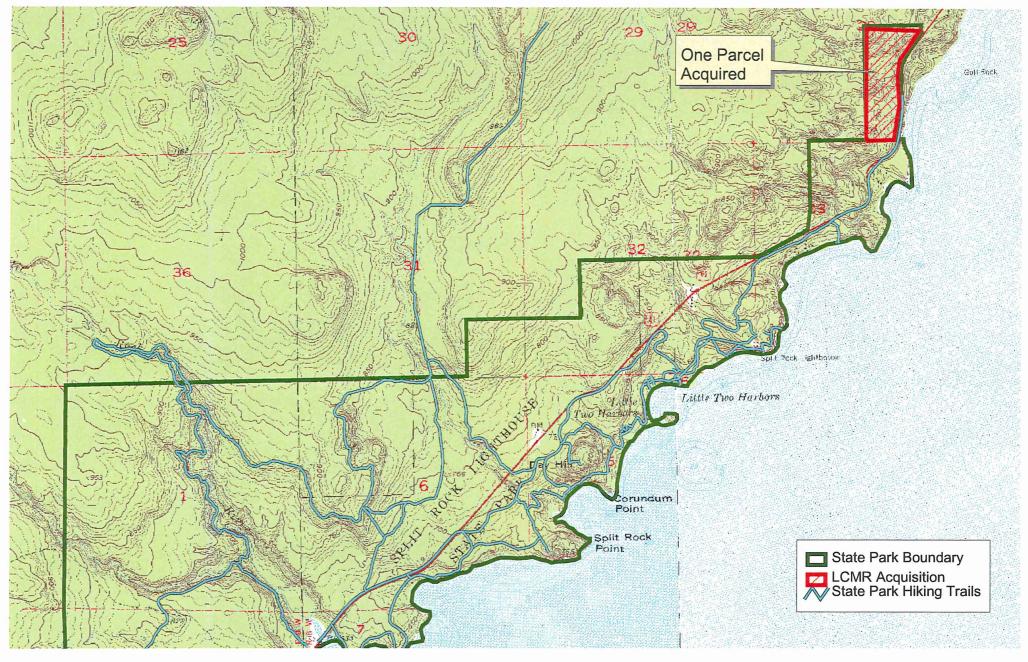

Big Bog SRA Crow Wing Minnesota Valley SRA Frontenac William O'Brien Nerstrand Big Woods Cuyuna Country SRA Split Rock Light House Mille Lacs Kathio 200 acres 115 acres 5 acres 38.5 acres 55 acres 6.2 acres 691 acres (partial divided interests) 42 acres 0.27 acres

| • | uppropriation.         |                                       |
|---|------------------------|---------------------------------------|
|   | Big Bog SRA            | 200 acres                             |
|   | Crow Wing              | 115 acres                             |
|   | Minnesota Valley SRA   | 5 acres                               |
|   | Frontenac              | 38.5 acres                            |
|   | William O'Brien        | 55 acres                              |
|   | Nerstrand Big Woods    | 6.2 acres                             |
|   | Cuyuna Country SRA     | 691 acres (partial divided interests) |
|   | Split Rock Light House | 42 acres                              |
|   | Mille Lacs Kathio      | 0.27 acres                            |
|   |                        |                                       |

Prepared by: Teresa Thews October 15, 2004 Cuyuna Country State Recreation Area 2001 LCMR Acquisitions Aprox. 691 Acres Partial Acquisitions

Split Rock Lighthouse SPK 2001 LCMR Acquisition 42.5 Acres

Prepared by: Teresa Thews October 15, 2004