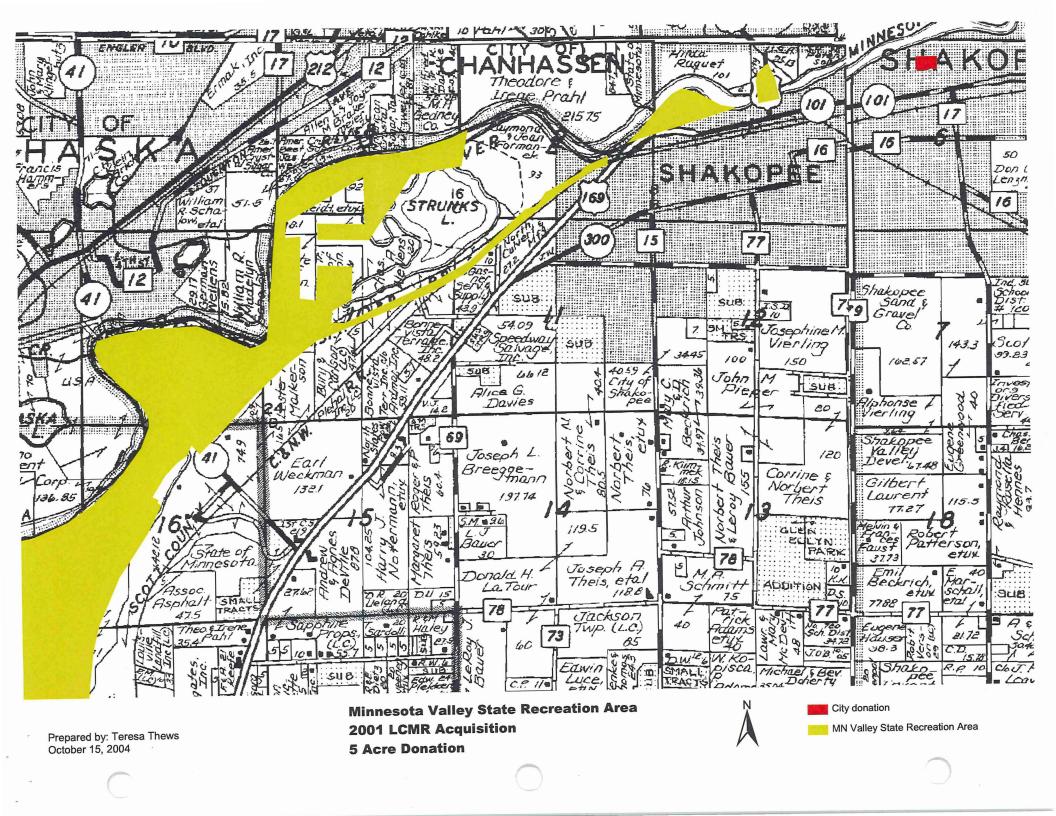

Big Bog SRA Crow Wing Minnesota Valley SRA Frontenac William O'Brien Nerstrand Big Woods Cuyuna Country SRA Split Rock Light House Mille Lacs Kathio 200 acres 115 acres 5 acres 38.5 acres 55 acres 6.2 acres 691 acres (partial divided interests) 42 acres 0.27 acres

| • | uppropriation.         |                                       |
|---|------------------------|---------------------------------------|
|   | Big Bog SRA            | 200 acres                             |
|   | Crow Wing              | 115 acres                             |
|   | Minnesota Valley SRA   | 5 acres                               |
|   | Frontenac              | 38.5 acres                            |
|   | William O'Brien        | 55 acres                              |
|   | Nerstrand Big Woods    | 6.2 acres                             |
|   | Cuyuna Country SRA     | 691 acres (partial divided interests) |
|   | Split Rock Light House | 42 acres                              |
|   | Mille Lacs Kathio      | 0.27 acres                            |
|   |                        |                                       |

 Prepared by: Teresa Thews
 October 15, 2004

 Mille Lacs Kathio State Park

 2001 LCMR Acquisition

 0.27 Acres

State Park Boundary State Park Hiking Trai

**BIG BOG SRA - Acquisitions 2001 LCMR Funding 200 Acres Total** 