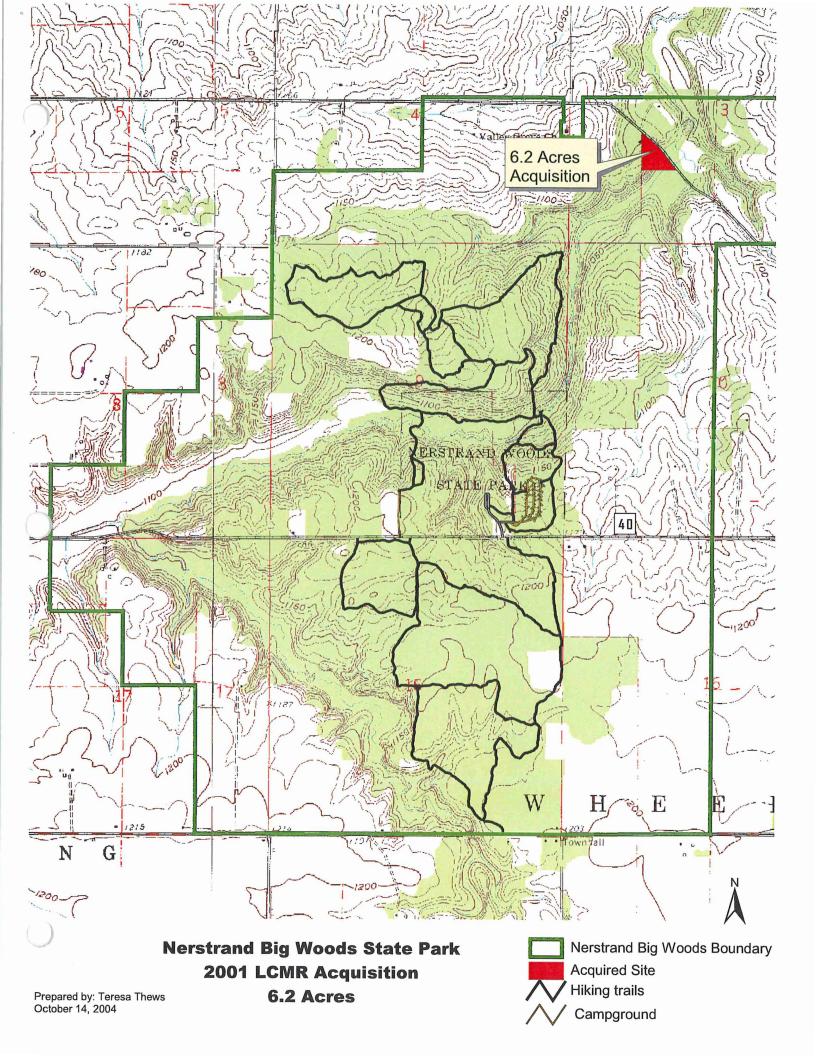

Big Bog SRA Crow Wing Minnesota Valley SRA Frontenac William O'Brien Nerstrand Big Woods Cuyuna Country SRA Split Rock Light House Mille Lacs Kathio 200 acres 115 acres 5 acres 38.5 acres 55 acres 6.2 acres 691 acres (partial divided interests) 42 acres 0.27 acres

| • | uppropriation.         |                                       |
|---|------------------------|---------------------------------------|
|   | Big Bog SRA            | 200 acres                             |
|   | Crow Wing              | 115 acres                             |
|   | Minnesota Valley SRA   | 5 acres                               |
|   | Frontenac              | 38.5 acres                            |
|   | William O'Brien        | 55 acres                              |
|   | Nerstrand Big Woods    | 6.2 acres                             |
|   | Cuyuna Country SRA     | 691 acres (partial divided interests) |
|   | Split Rock Light House | 42 acres                              |
|   | Mille Lacs Kathio      | 0.27 acres                            |
|   |                        |                                       |