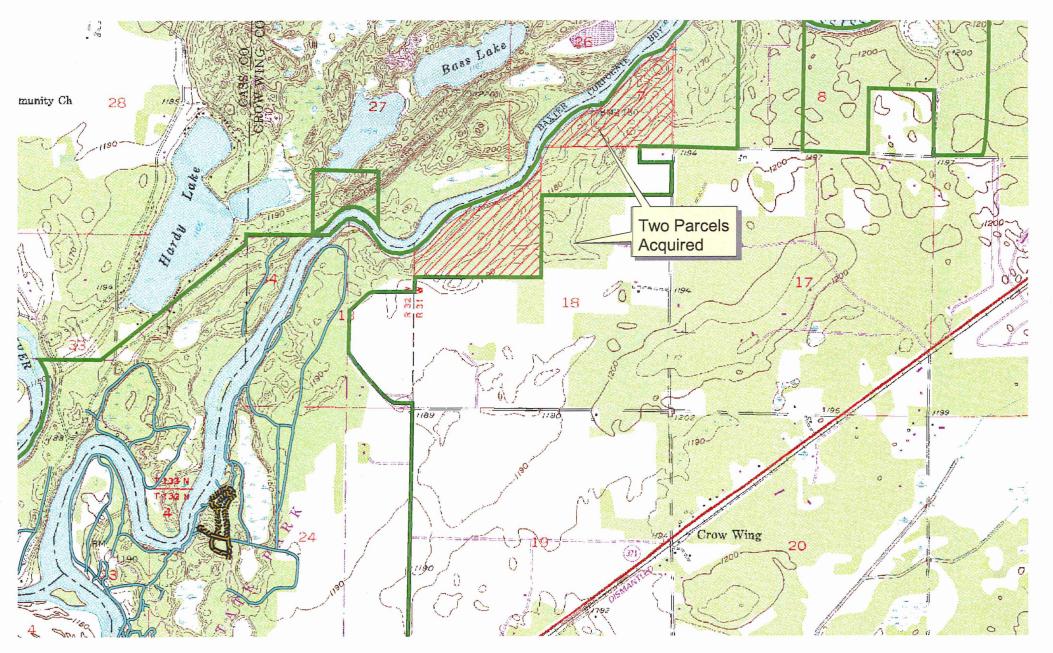

Prepared by: Teresa Thews October 15, 2004

Prepared by: Teresa Thews October 15, 2004 Crow Wing State Park 2001 LCMR Acquisitions 115 Acres Total

Crow Wing SPK Boundary 2001 LCMR Acq. Hiking Trails Campground