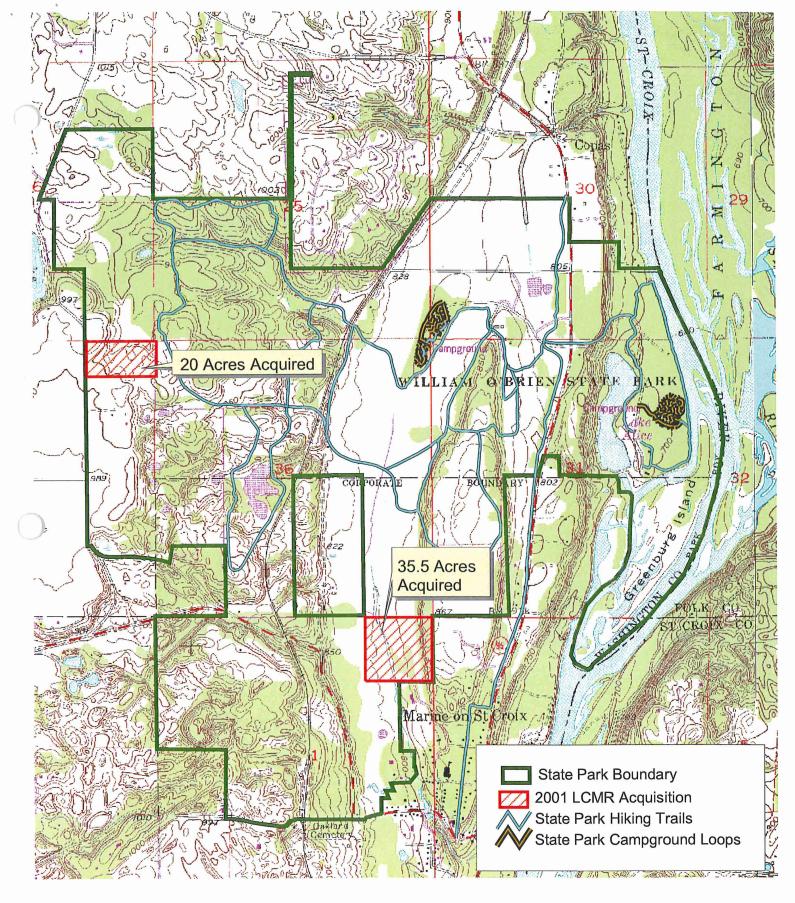

Big Bog SRA Crow Wing Minnesota Valley SRA Frontenac William O'Brien Nerstrand Big Woods Cuyuna Country SRA Split Rock Light House Mille Lacs Kathio 200 acres 115 acres 5 acres 38.5 acres 55 acres 6.2 acres 691 acres (partial divided interests) 42 acres 0.27 acres

| • | uppropriation.         |                                       |
|---|------------------------|---------------------------------------|
|   | Big Bog SRA            | 200 acres                             |
|   | Crow Wing              | 115 acres                             |
|   | Minnesota Valley SRA   | 5 acres                               |
|   | Frontenac              | 38.5 acres                            |
|   | William O'Brien        | 55 acres                              |
|   | Nerstrand Big Woods    | 6.2 acres                             |
|   | Cuyuna Country SRA     | 691 acres (partial divided interests) |
|   | Split Rock Light House | 42 acres                              |
|   | Mille Lacs Kathio      | 0.27 acres                            |
|   |                        |                                       |

Frontenac State Park 2001 LCMR Acquisition 38.5 Acres

Prepared by: Teresa Thews October 15, 2004

 $\cap$ 

Hiking Trails

State Park Boundary

 $\overline{Z}$ 

2001 LCMR Acquisition

William O'Brien State Park 2001 LCMR Acquisitions 55 Acres Total