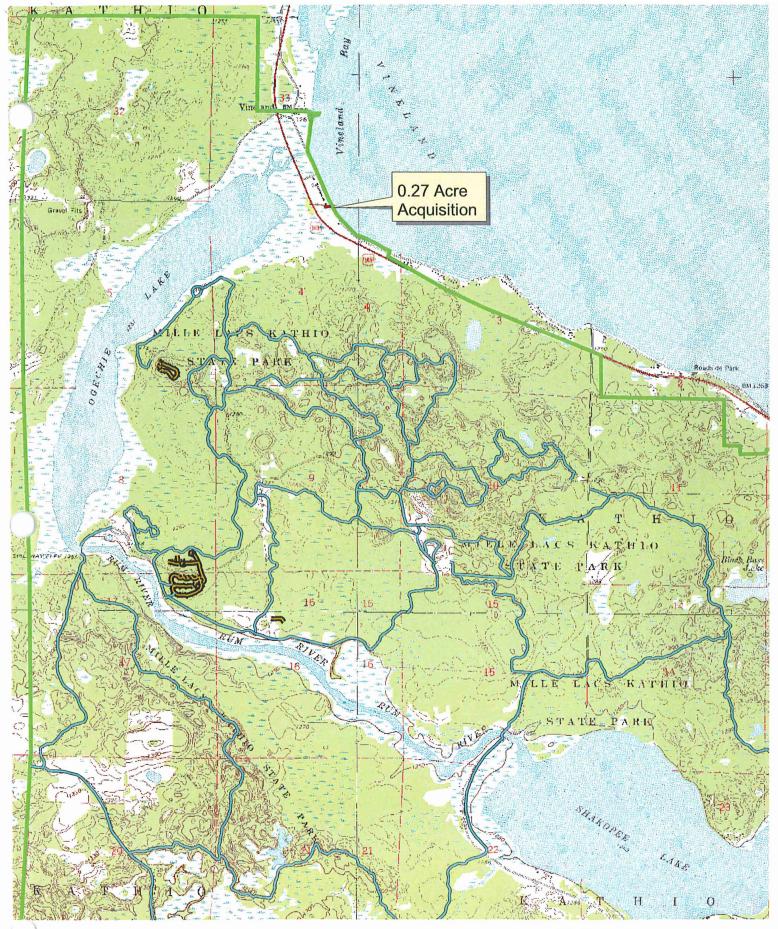

 Prepared by: Teresa Thews
 October 15, 2004

 Mille Lacs Kathio State Park

 2001 LCMR Acquisition

 0.27 Acres

State Park Boundary State Park Hiking Trai

**BIG BOG SRA - Acquisitions 2001 LCMR Funding 200 Acres Total** 