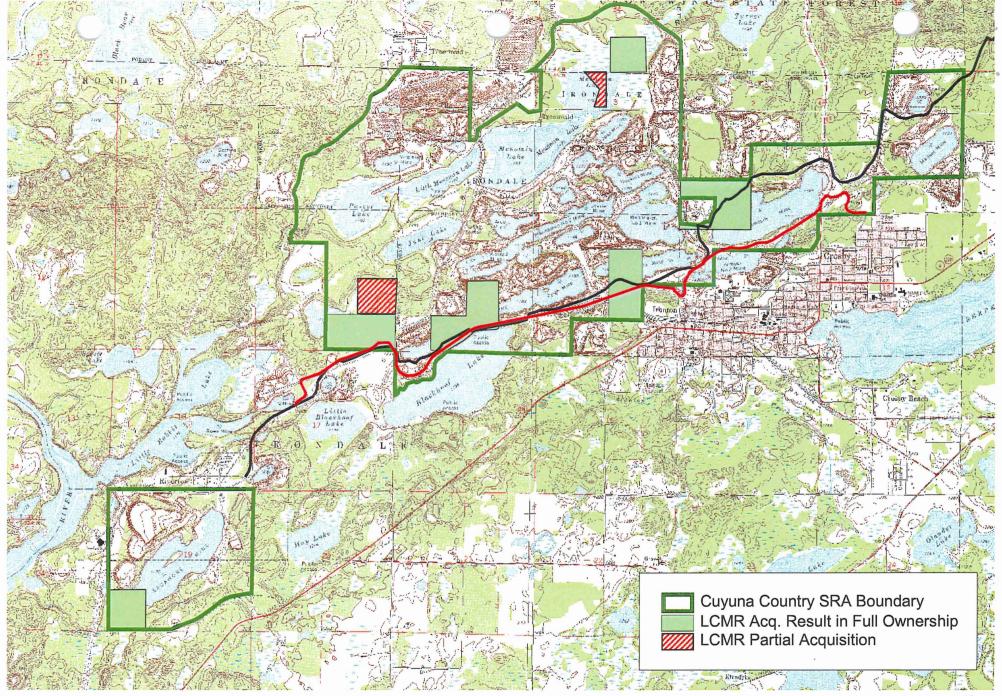

Big Bog SRA Crow Wing Minnesota Valley SRA Frontenac William O'Brien Nerstrand Big Woods Cuyuna Country SRA Split Rock Light House Mille Lacs Kathio 200 acres 115 acres 5 acres 38.5 acres 55 acres 6.2 acres 691 acres (partial divided interests) 42 acres 0.27 acres

| • | uppropriation.         |                                       |
|---|------------------------|---------------------------------------|
|   | Big Bog SRA            | 200 acres                             |
|   | Crow Wing              | 115 acres                             |
|   | Minnesota Valley SRA   | 5 acres                               |
|   | Frontenac              | 38.5 acres                            |
|   | William O'Brien        | 55 acres                              |
|   | Nerstrand Big Woods    | 6.2 acres                             |
|   | Cuyuna Country SRA     | 691 acres (partial divided interests) |
|   | Split Rock Light House | 42 acres                              |
|   | Mille Lacs Kathio      | 0.27 acres                            |
|   |                        |                                       |

Prepared by: Teresa Thews October 15, 2004 Cuyuna Country State Recreation Area 2001 LCMR Acquisitions Aprox. 691 Acres Partial Acquisitions

Split Rock Lighthouse SPK 2001 LCMR Acquisition 42.5 Acres

Prepared by: Teresa Thews October 15, 2004