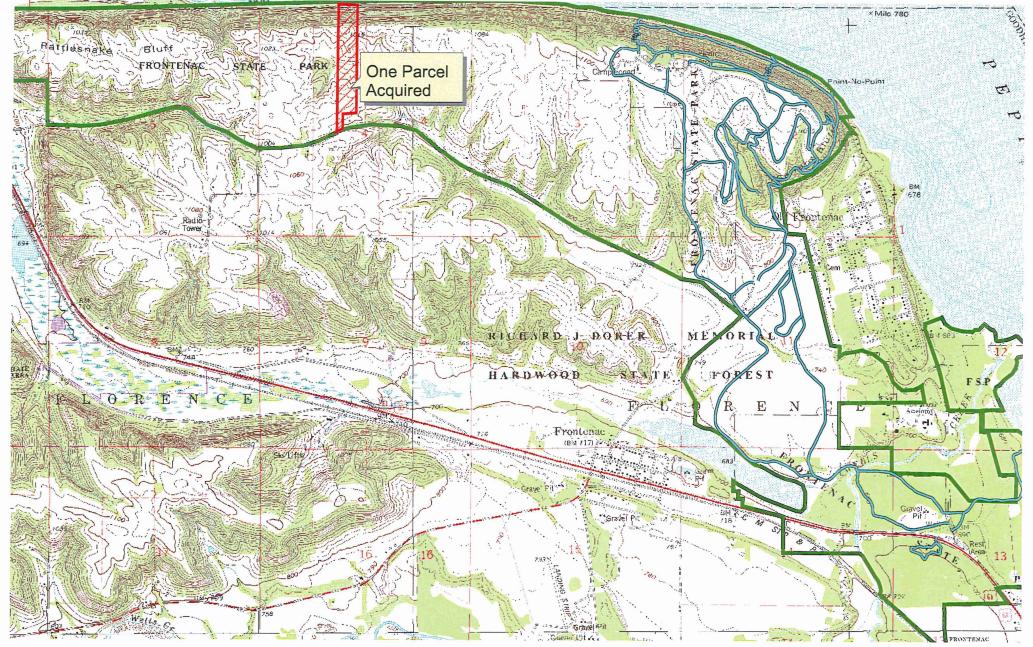

Big Bog SRA Crow Wing Minnesota Valley SRA Frontenac William O'Brien Nerstrand Big Woods Cuyuna Country SRA Split Rock Light House Mille Lacs Kathio 200 acres 115 acres 5 acres 38.5 acres 55 acres 6.2 acres 691 acres (partial divided interests) 42 acres 0.27 acres

| • | uppropriation.         |                                       |
|---|------------------------|---------------------------------------|
|   | Big Bog SRA            | 200 acres                             |
|   | Crow Wing              | 115 acres                             |
|   | Minnesota Valley SRA   | 5 acres                               |
|   | Frontenac              | 38.5 acres                            |
|   | William O'Brien        | 55 acres                              |
|   | Nerstrand Big Woods    | 6.2 acres                             |
|   | Cuyuna Country SRA     | 691 acres (partial divided interests) |
|   | Split Rock Light House | 42 acres                              |
|   | Mille Lacs Kathio      | 0.27 acres                            |
|   |                        |                                       |

Frontenac State Park 2001 LCMR Acquisition 38.5 Acres

Prepared by: Teresa Thews October 15, 2004

 $\cap$ 

Hiking Trails

State Park Boundary

 $\overline{Z}$ 

2001 LCMR Acquisition

William O'Brien State Park 2001 LCMR Acquisitions 55 Acres Total