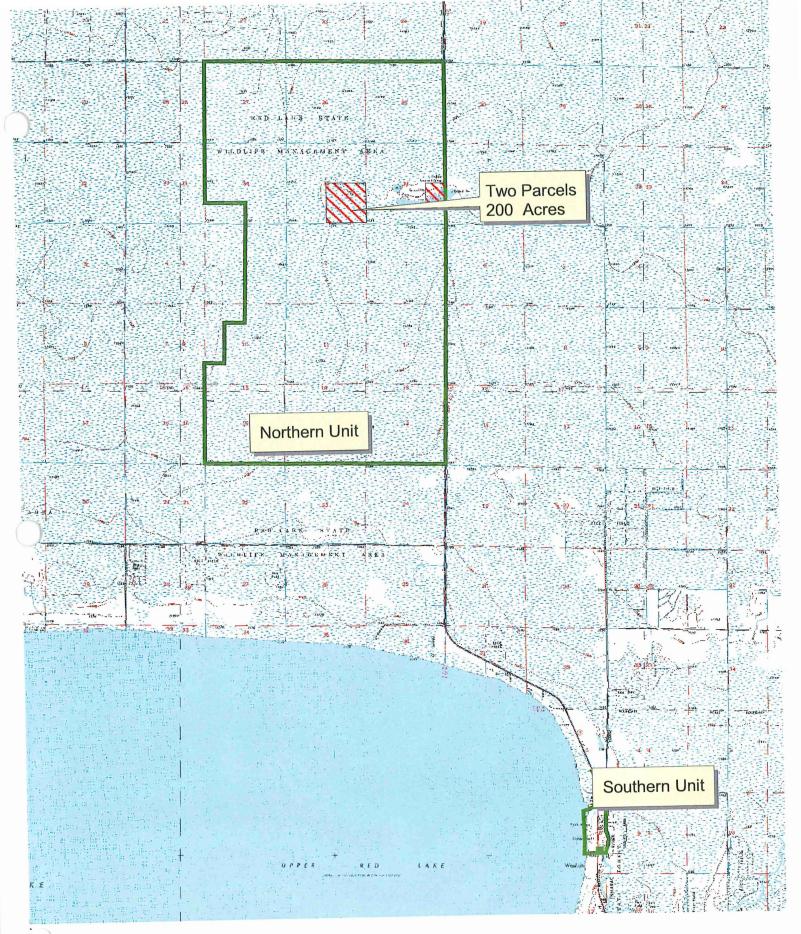

 Prepared by: Teresa Thews
 October 15, 2004

 Mille Lacs Kathio State Park

 2001 LCMR Acquisition

 0.27 Acres

State Park Boundary State Park Hiking Trai

**BIG BOG SRA - Acquisitions 2001 LCMR Funding 200 Acres Total** 