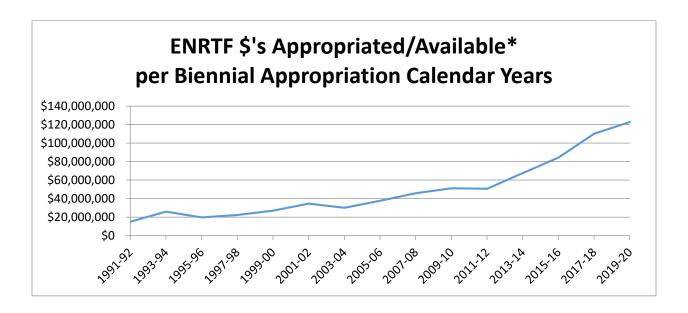

- 1991-2006: Biennial appropriations
- 2. 2007-2010: Annual appropriations
- 3. 2011-2012: Biennial appropriation
- 4. 2013-2020: Annual appropriation

<sup>\*</sup>Dollar amount for all biennia except 2019-20 reflects the actual dollar amounts appropriated. Dollar amount for 2019-20 reflects the dollars available to be appropriated.

| Biennial Appropriation Calendar | \$'s                    |
|---------------------------------|-------------------------|
| Years                           | Appropriated/Available* |
| 1991-92                         | \$14,960,000            |
| 1993-94                         | \$25,946,000            |
| 1995-96                         | \$19,649,000            |
| 1997-98                         | \$22,270,000            |
| 1999-00                         | \$27,001,000            |
| 2001-02                         | \$34,620,000            |
| 2003-04                         | \$30,100,000            |
| 2005-06                         | \$37,657,000            |
| 2007-08                         | \$45,732,000            |
| 2009-10                         | \$51,244,000            |
| 2011-12                         | \$50,656,000            |
| 2013-14                         | \$67,620,000            |
| 2015-16                         | \$84,292,000            |
| 2017-18                         | \$110,078,000           |
| 2019-20                         | \$122,774,000           |
| TOTAL                           | \$733,437,000           |

<sup>\*</sup>Dollar amount for all biennia except 2019-20 reflects the actual dollar amounts appropriated. Dollar amount for 2019-20 reflects the dollars available to be appropriated.

<sup>1. 1991-2006:</sup> Biennial appropriations

<sup>2. 2007-2010:</sup> Annual appropriations

<sup>3. 2011-2012:</sup> Biennial appropriation

<sup>4. 2013-2020:</sup> Annual appropriation