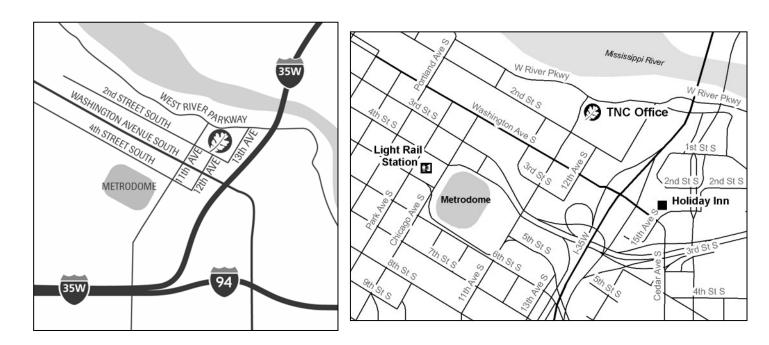

## From the South and West:

If you're going north on 35-W, take the 3<sup>rd</sup> Street/U of M exit (Access open, but not to through traffic) and follow signs for the West Bank, proceed to Washington Avenue (the first stop light), and turn left. Go to the 11th Avenue light and turn right. Proceed two blocks. The parking lot entrance to our building (River Parkway Place) is on the right just before 11<sup>th</sup> Ave. ends at West River Parkway.

## From the North:

If you're going south on 35-W, take the 280 exit, Take the University Avenue exit and turn right onto University. Take a left on 10<sup>th</sup> street, go over the 10<sup>th</sup> street bridge and take a left onto Washington Avenue. Go to the 11th Avenue light and turn right. The parking lot entrance to our building (River Parkway Place) is on the right just before 11<sup>th</sup> Avenue ends at West River Parkway.

## From the East:

If you're heading west on 94 from St. Paul, cross the Mississippi and take exit 234B, at 5<sup>th</sup> Street. At 11th Avenue, turn right. Proceed four blocks on 11th. The parking lot entrance to our building (River Parkway Place) is on the right just before 11<sup>th</sup> ends at West River Parkway.